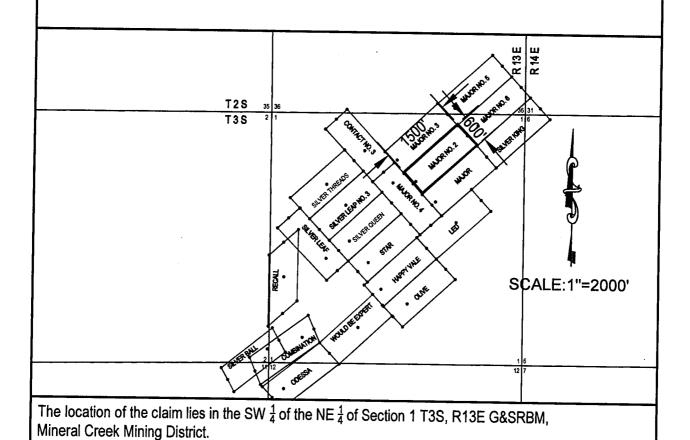

Box Number = AZ15248

Claim Begin-End: AMC066892-AMC067906

6 Location Notices-Amendments and Supporting Documents

| The name of this | claim is _  | A HUNC          | H NO. 6     | , which         | 1               |
|------------------|-------------|-----------------|-------------|-----------------|-----------------|
| is recorded in _ | Book 73 M   | Mines           |             | _ at page       |                 |
|                  | 269         | in the          | office of t | the Recorder    |                 |
| of PINAL         | Count       | y, Arizo        | na.         |                 |                 |
| The latest amend | ment of the | aforesa         | id claim is | s the           |                 |
| . A HUNCH NO.    | 6           | claim a         | nd recorded | d in            |                 |
| Docket 213       |             | at              | page 39     | ·.              | Uct<br>P        |
|                  |             |                 | •           |                 | 10E             |
| The current owne | r is KENNEC | OTT COPP        | ER CORPORAT | rion, % mine    | <b>5</b> =      |
| ENGINEERING DEPA | RTMENT, who | se addre        | ss is Hayde | en, Arizona     | ARIZ            |
| 85235.           |             |                 |             | •               | T 3 IU 00 AM 77 |
| This is a        | LODE        |                 | claim       | which was       | •               |
| located on       | JANUARY 31  | _               | ir          | n the year      |                 |
| of               | 1953        | •               |             |                 |                 |
| This claim is si | tuated in _ | NW <del>1</del> |             |                 | •               |
| of Section (s) _ |             | 12              | , Towns     | ship <u>3</u> S | <b></b> ,       |
| Range 13E        |             |                 |             |                 |                 |