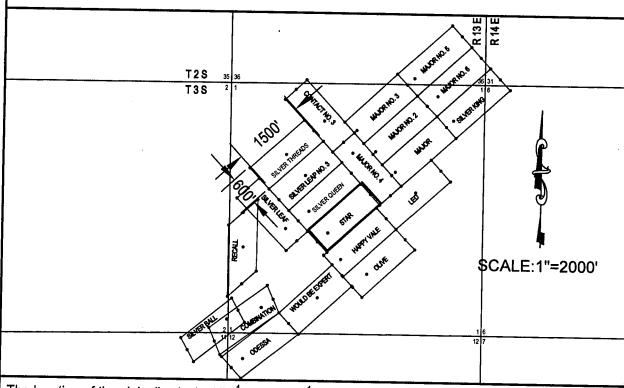

Box Number = AZ15248

Claim Begin-End: AMC066892-AMC067906

6 Location Notices-Amendments and Supporting Documents

| The name of this | claim is _  | A HUNC          | H NO. 6     | , which         | 1               |
|------------------|-------------|-----------------|-------------|-----------------|-----------------|
| is recorded in _ | Book 73 M   | Mines           |             | _ at page       |                 |
|                  | 269         | in the          | office of t | the Recorder    |                 |
| of PINAL         | Count       | y, Arizo        | na.         |                 |                 |
| The latest amend | ment of the | aforesa         | id claim is | s the           |                 |
| . A HUNCH NO.    | 6           | claim a         | nd recorded | d in            |                 |
| Docket 213       |             | at              | page 39     | ·.              | Uct<br>P        |
|                  |             |                 | •           |                 | 10E             |
| The current owne | r is KENNEC | OTT COPP        | ER CORPORAT | rion, % mine    | <b>5</b> =      |
| ENGINEERING DEPA | RTMENT, who | se addre        | ss is Hayde | en, Arizona     | ARIZ            |
| 85235.           |             |                 |             | •               | T 3 IU 00 AM 77 |
| This is a        | LODE        |                 | claim       | which was       | •               |
| located on       | JANUARY 31  | _               | ir          | n the year      |                 |
| of               | 1953        | •               |             |                 |                 |
| This claim is si | tuated in _ | NW <del>1</del> |             |                 | •               |
| of Section (s) _ |             | 12              | , Towns     | ship <u>3</u> S | <b></b> ,       |
| Range 13E        |             |                 |             |                 |                 |

| STATE OF ARIZONA, Cou Pinal; No. 1/23/298 } ss.                                                                                                                                                                                            | /           |
|--------------------------------------------------------------------------------------------------------------------------------------------------------------------------------------------------------------------------------------------|-------------|
| It do hereby certify that strument was filed and recorded at request 1 Docket 21.5                                                                                                                                                         | က           |
| On SEP 20-1958 at Flow M., Docket 213 PASE 3                                                                                                                                                                                               | 9           |
| WITNESS my hand and official seal the day and year first above written.                                                                                                                                                                    |             |
| By Complete Deputy                                                                                                                                                                                                                         |             |
| AMENDED MESOCKET 213 PAGE 39                                                                                                                                                                                                               |             |
| Notice of Mining Location                                                                                                                                                                                                                  |             |
| Continue in Sheliffill Streets                                                                                                                                                                                                             |             |
| LODE CLAIM                                                                                                                                                                                                                                 | ٠.          |
| TO ALL WHOM IT MAY CONCERN:                                                                                                                                                                                                                |             |
| This Mining Claim, the name of which is the                                                                                                                                                                                                |             |
| and purchase by Kennecott Copper Corporation                                                                                                                                                                                               |             |
| A.P. Morris, Agent, a citizen of the United States                                                                                                                                                                                         |             |
| (Locator must insert either "a citizen of the United States" or "who has declared his intention of becoming a citizen of the United States.")                                                                                              |             |
| the undersigned, on the 26 day of August , 19.58.  The length of this claim is 1500 feet,                                                                                                                                                  |             |
| and 1 claim 100 feet,                                                                                                                                                                                                                      |             |
| in a Southwesterly direction and 1400                                                                                                                                                                                                      |             |
| feet in a Northeasterly direction from                                                                                                                                                                                                     |             |
| the center of the discovery shaft, at which this notice is posted, lengthwise of the claim, to-                                                                                                                                            |             |
| gether with 300 feet in width of the surface grounds, on each side of the center of said claim. The general course of the lode deposit and premises is from the                                                                            |             |
| Northeast to the Southwest                                                                                                                                                                                                                 |             |
| The claim is situated and located in the Mineral Creek Mining District, in                                                                                                                                                                 |             |
| Pinal County, in the State of Arizona, about .1000 feet                                                                                                                                                                                    |             |
| in a Southeasterly direction from the Northwest                                                                                                                                                                                            | _           |
| Corner of Section 12, T3S, R13E, G.& S.R.B.& M.                                                                                                                                                                                            | $\subseteq$ |
|                                                                                                                                                                                                                                            | ٤.,         |
| The surface boundaries of the claim are marked upon the ground as follows: Beginning                                                                                                                                                       | -           |
| at a Pock Monument                                                                                                                                                                                                                         | <u> </u>    |
| A P                                                                                                                                                                                                                                        | ت           |
| Couth-cost or I                                                                                                                                                                                                                            | H           |
| at a point in a Southwesterly direction 100 feet from                                                                                                                                                                                      | _3          |
| the discovery shaft (at which this notice is posted), being in the center of the West end line of said claim; thence Northwesterly 300eet to a Rock                                                                                        | - 2         |
| Monument being the Northwest corner of said claim; thence                                                                                                                                                                                  |             |
| Northeasterly 1500 feet to a Rock Monument , being at the                                                                                                                                                                                  |             |
| Northeast corner of said claim; thence Southeasterly 300 feet                                                                                                                                                                              |             |
| to a Rock Monument at the center of the East end of said claim;                                                                                                                                                                            | ^           |
| thence Southeasterly 300 feet to a Rock Monument being at the Southeast corner of said claim; thence Southwesterly 1500 feet                                                                                                               |             |
| to a Rock Monument at the Southwest corner of said claim;                                                                                                                                                                                  |             |
| thence Northwesterly 300 feet to the place of beginning.                                                                                                                                                                                   |             |
| All done under the provisions of the laws of the United States, and the State of Arizona.                                                                                                                                                  |             |
| This is an amended Location Notice of the A Hunch No. 6                                                                                                                                                                                    |             |
| Mining Claim, located by Alfred B. Iberri                                                                                                                                                                                                  | ٠.          |
| on the 31st day of                                                                                                                                                                                                                         |             |
| January , 1953 , and recorded in Book 73 of Record of Mines, at page 269 , in the office of the County Recorder of the aforesaid County of Pinal to which reference is hereby made, and this amended Location Notice is made and posted to |             |
|                                                                                                                                                                                                                                            |             |
| correct errors in the description in the said original Location Notice  Dated and posted on the grounds this Zaday of August, 19 58                                                                                                        |             |
| Witness: Kennecott Copper Corporation                                                                                                                                                                                                      |             |
| Gerry m. Turkel Bue (11)                                                                                                                                                                                                                   |             |
| None on the MI Dollar                                                                                                                                                                                                                      | O           |
| Sennile W. artuen Agent                                                                                                                                                                                                                    |             |