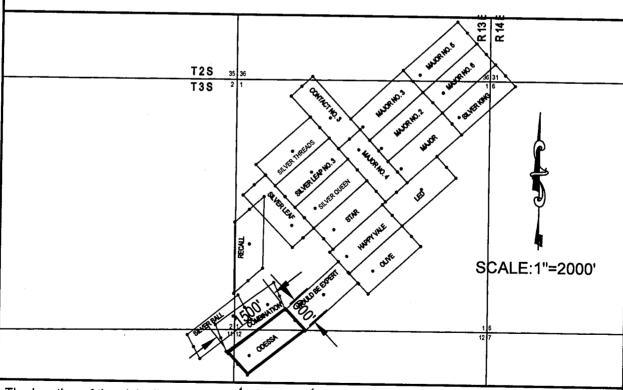

Box Number = AZ15248

Claim Begin-End: AMC066892-AMC067906

6 Location Notices-Amendments and Supporting Documents

| The name of this | claim is _  | A HUNC          | H NO. 6     | , which         | 1               |
|------------------|-------------|-----------------|-------------|-----------------|-----------------|
| is recorded in _ | Book 73 M   | Mines           |             | _ at page       |                 |
|                  | 269         | in the          | office of t | the Recorder    |                 |
| of PINAL         | Count       | y, Arizo        | na.         |                 |                 |
| The latest amend | ment of the | aforesa         | id claim is | s the           |                 |
| . A HUNCH NO.    | 6           | claim a         | nd recorded | d in            |                 |
| Docket 213       |             | at              | page 39     | ·.              | Uct<br>P        |
|                  |             |                 | •           |                 | 10E             |
| The current owne | r is KENNEC | OTT COPP        | ER CORPORAT | rion, % mine    | <b>5</b> =      |
| ENGINEERING DEPA | RTMENT, who | se addre        | ss is Hayde | en, Arizona     | ARIZ            |
| 85235.           |             |                 |             | •               | T 3 IU 00 AM 77 |
| This is a        | LODE        |                 | claim       | which was       | •               |
| located on       | JANUARY 31  | _               | ir          | n the year      |                 |
| of               | 1953        | •               |             |                 |                 |
| This claim is si | tuated in _ | NW <del>1</del> |             |                 | •               |
| of Section (s) _ |             | 12              | , Towns     | ship <u>3</u> S | <b></b> ,       |
| Range 13E        |             |                 |             |                 |                 |

| STATE OF ARIZONA, Cou Pinal; No. 1/23/298 } ss.                                                                                                                                                                                            | /           |
|--------------------------------------------------------------------------------------------------------------------------------------------------------------------------------------------------------------------------------------------|-------------|
| It do hereby certify that strument was filed and recorded at request 1 Docket 21.5                                                                                                                                                         | က           |
| On SEP 20-1958 at Flow M., Docket 213 PASE 3                                                                                                                                                                                               | 9           |
| WITNESS my hand and official seal the day and year first above written.                                                                                                                                                                    |             |
| By Complete Deputy                                                                                                                                                                                                                         |             |
| AMENDED MESOCKET 213 PAGE 39                                                                                                                                                                                                               |             |
| Notice of Mining Location                                                                                                                                                                                                                  |             |
| Continue in Sheliffill Streets                                                                                                                                                                                                             |             |
| LODE CLAIM                                                                                                                                                                                                                                 | ٠.          |
| TO ALL WHOM IT MAY CONCERN:                                                                                                                                                                                                                |             |
| This Mining Claim, the name of which is the                                                                                                                                                                                                |             |
| and purchase by Kennecott Copper Corporation                                                                                                                                                                                               |             |
| A.P. Morris, Agent, a citizen of the United States                                                                                                                                                                                         |             |
| (Locator must insert either "a citizen of the United States" or "who has declared his intention of becoming a citizen of the United States.")                                                                                              |             |
| the undersigned, on the 26 day of August , 19.58.  The length of this claim is 1500 feet,                                                                                                                                                  |             |
| and 1 claim 100 feet,                                                                                                                                                                                                                      |             |
| in a Southwesterly direction and 1400                                                                                                                                                                                                      |             |
| feet in a Northeasterly direction from                                                                                                                                                                                                     |             |
| the center of the discovery shaft, at which this notice is posted, lengthwise of the claim, to-                                                                                                                                            |             |
| gether with 300 feet in width of the surface grounds, on each side of the center of said claim. The general course of the lode deposit and premises is from the                                                                            |             |
| Northeast to the Southwest                                                                                                                                                                                                                 |             |
| The claim is situated and located in the Mineral Creek Mining District, in                                                                                                                                                                 |             |
| Pinal County, in the State of Arizona, about .1000 feet                                                                                                                                                                                    |             |
| in a Southeasterly direction from the Northwest                                                                                                                                                                                            | _           |
| Corner of Section 12, T3S, R13E, G.& S.R.B.& M.                                                                                                                                                                                            | $\subseteq$ |
|                                                                                                                                                                                                                                            | ٤.,         |
| The surface boundaries of the claim are marked upon the ground as follows: Beginning                                                                                                                                                       | -           |
| at a Pock Monument                                                                                                                                                                                                                         | <u> </u>    |
| A P                                                                                                                                                                                                                                        | ت           |
| Couth-cost or I                                                                                                                                                                                                                            | H           |
| at a point in a Southwesterly direction 100 feet from                                                                                                                                                                                      | _3          |
| the discovery shaft (at which this notice is posted), being in the center of the West end line of said claim; thence Northwesterly 300eet to a Rock                                                                                        | - 2         |
| Monument being the Northwest corner of said claim; thence                                                                                                                                                                                  |             |
| Northeasterly 1500 feet to a Rock Monument , being at the                                                                                                                                                                                  |             |
| Northeast corner of said claim; thence Southeasterly 300 feet                                                                                                                                                                              |             |
| to a Rock Monument at the center of the East end of said claim;                                                                                                                                                                            | ^           |
| thence Southeasterly 300 feet to a Rock Monument being at the Southeast corner of said claim; thence Southwesterly 1500 feet                                                                                                               |             |
| to a Rock Monument at the Southwest corner of said claim;                                                                                                                                                                                  |             |
| thence Northwesterly 300 feet to the place of beginning.                                                                                                                                                                                   |             |
| All done under the provisions of the laws of the United States, and the State of Arizona.                                                                                                                                                  |             |
| This is an amended Location Notice of the A Hunch No. 6                                                                                                                                                                                    |             |
| Mining Claim, located by Alfred B. Iberri                                                                                                                                                                                                  | ٠.          |
| on the 31st day of                                                                                                                                                                                                                         |             |
| January , 1953 , and recorded in Book 73 of Record of Mines, at page 269 , in the office of the County Recorder of the aforesaid County of Pinal to which reference is hereby made, and this amended Location Notice is made and posted to |             |
|                                                                                                                                                                                                                                            |             |
| correct errors in the description in the said original Location Notice  Dated and posted on the grounds this Zaday of August, 19 58                                                                                                        |             |
| Witness: Kennecott Copper Corporation                                                                                                                                                                                                      |             |
| Gerry m. Turkel Bue (11)                                                                                                                                                                                                                   |             |
| None on the MI Dollar                                                                                                                                                                                                                      | O           |
| Sennile W. artuen Agent                                                                                                                                                                                                                    |             |

North EASTERLY corner of said claim; thence 1500

Dated and posted on the grounds this 3/3/

to a STONE MONUMENT at the SOUTH EASTERLY corner of said claim;

feet to the place of beginning.

PINAL County, in the State of Arizona, about 11/4 MILE

NORTH EASTERLY direction from BASE BALL

The claim is situated and located in the WINERAL (REEK Mining District, in

direction, and 1475

306 feet in width of the surface grounds, on each side

NORTHERLY.

the undersigned, on the 3157 day of JANUARY, 1953

The length of this claim is 1500

feet in a MORTHERLY

| The name of this claim is A HUNCH NO. 7 , which           |                  |
|-----------------------------------------------------------|------------------|
| is recorded in Book 78, Mines at page                     |                  |
| 241 in the office of the Recorder                         |                  |
| of PINAL County, Arizona.                                 |                  |
| The latest amendment of the aforesaid claim is the        |                  |
| . A HUNCH NO. 7 claim and recorded in                     |                  |
| Docket 213 at page 40                                     | OCT 3 1          |
| The current owner is KENNECOTT COPPER CORPORATION, % MINE | 6 w              |
| ENGINEERING DEPARTMENT, whose address is Hayden, Arizona  | THOENIX, ARIZONA |
| 85235.                                                    | STATE OFFICE     |
|                                                           | 179 179          |
| This is a LODE claim which was                            | CO M             |
| located on MAY 11 in the year                             |                  |
| of                                                        |                  |
| This claim is situated in $SW_{11}^{1} - IW_{11}^{1}$     |                  |
| of Section (s) 1 - 12 , Township 3S                       | ,                |
| Range, G. & S. R. B. & M.                                 |                  |