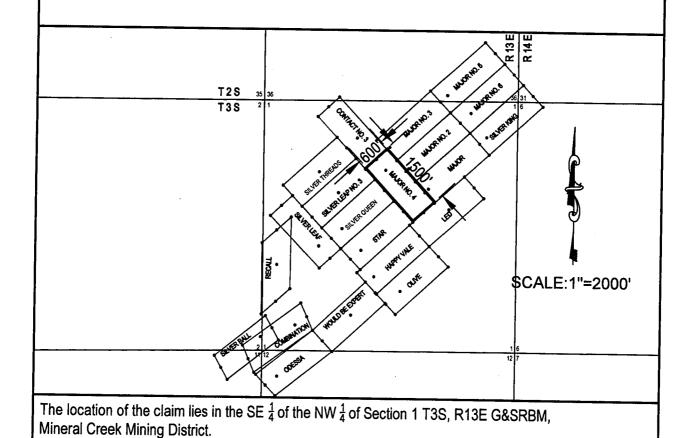

Thence 1500 feet in a northwesterly bearing being the northwest corner,

Thence 300 feet in a northeasterly bearing being the northwest end center,

Thence 300 feet in a northeasterly bearing being the northeast corner,

Thence 1500 feet in a southeasterly bearing being the southeast corner,

Thence 300 feet in a southwesterly bearing being the southeast end center and point of beginning.

- 3. The location monument is located 1200 feet in a northwesterly bearing of said southeast end center and the location notice is contained within the rock cairn.
- 4. The northeast end center is approximately 1933' west and 2918' north from the southeast corner of Section 1, Township 3 South, Range 13 East, Gila and Salt River Base and Meridian, Pinal County, Arizona, Mineral Creek Mining District.



Agent/Print & Sign:

(B.L.M. ORGANIC ACT)

| The name of this | s claim is    | MAJOR NO. 4 , which                                                                                      |
|------------------|---------------|----------------------------------------------------------------------------------------------------------|
| is recorded in   | Book 35, N    | Mines at page                                                                                            |
|                  | 421           | in the office of the Recorder                                                                            |
| of PINAL         | County        | , Arizona.                                                                                               |
|                  |