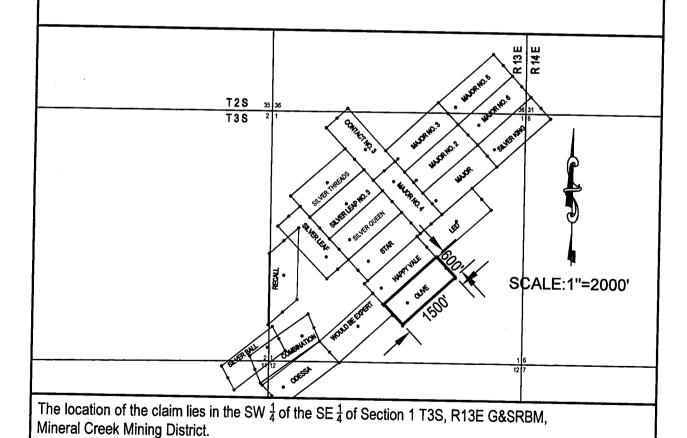

Box Number = AZ15248

Claim Begin-End: AMC066892-AMC067906

6 Location Notices-Amendments and Supporting Documents

| The name of this | claim is _  | A HUNC          | H NO. 6     | , which         | 1               |
|------------------|-------------|-----------------|-------------|-----------------|-----------------|
| is recorded in _ | Book 73 M   | Mines           |             | _ at page       |                 |
|                  | 269         | in the          | office of t | the Recorder    |                 |
| of PINAL         | Count       | y, Arizo        | na.         |                 |                 |
| The latest amend | ment of the | aforesa         | id claim is | s the           |                 |
| . A HUNCH NO.    | 6           | claim a         | nd recorded | d in            |                 |
| Docket 213       |             | at              | page 39     | ·.              | Uct<br>P        |
|                  |             |                 | •           |                 | 10E             |
| The current owne | r is KENNEC | OTT COPP        | ER CORPORAT | rion, % mine    | <b>5</b> =      |
| ENGINEERING DEPA | RTMENT, who | se addre        | ss is Hayde | en, Arizona     | ARIZ            |
| 85235.           |             |                 |             | •               | T 3 IU 00 AM 77 |
| This is a        | LODE        |                 | claim       | which was       | •               |
| located on       | JANUARY 31  | _               | ir          | n the year      |                 |
| of               | 1953        | •               |             |                 |                 |
| This claim is si | tuated in _ | NW <del>1</del> |             |                 | •               |
| of Section (s) _ |             | 12              | , Towns     | ship <u>3</u> S | <b></b> ,       |
| Range 13E        |             |                 |             |                 |                 |

| STATE OF ARIZONA, Cou Pinal; No. 1/23/298 } ss.                                                                                                                                                                                            | /           |
|--------------------------------------------------------------------------------------------------------------------------------------------------------------------------------------------------------------------------------------------|-------------|
| It do hereby certify that strument was filed and recorded at request 1 Docket 21.5                                                                                                                                                         | က           |
| On SEP 20-1958 at Flow M., Docket 213 PASE 3                                                                                                                                                                                               | 9           |
| WITNESS my hand and official seal the day and year first above written.                                                                                                                                                                    |             |
| By Complete Deputy                                                                                                                                                                                                                         |             |
| AMENDED MESOCKET 213 PAGE 39                                                                                                                                                                                                               |             |
| Notice of Mining Location                                                                                                                                                                                                                  |             |
| Continue in Sheliffill Streets                                                                                                                                                                                                             |             |
| LODE CLAIM                                                                                                                                                                                                                                 | ٠.          |
| TO ALL WHOM IT MAY CONCERN:                                                                                                                                                                                                                |             |
| This Mining Claim, the name of which is the                                                                                                                                                                                                |             |
| and purchase by Kennecott Copper Corporation                                                                                                                                                                                               |             |
| A.P. Morris, Agent, a citizen of the United States                                                                                                                                                                                         |             |
| (Locator must insert either "a citizen of the United States" or "who has declared his intention of becoming a citizen of the United States.")                                                                                              |             |
| the undersigned, on the 26 day of August , 19.58.  The length of this claim is 1500 feet,                                                                                                                                                  |             |
| and 1 claim 100 feet,                                                                                                                                                                                                                      |             |
| in a Southwesterly direction and 1400                                                                                                                                                                                                      |             |
| feet in a Northeasterly direction from                                                                                                                                                                                                     |             |
| the center of the discovery shaft, at which this notice is posted, lengthwise of the claim, to-                                                                                                                                            |             |
| gether with 300 feet in width of the surface grounds, on each side of the center of said claim. The general course of the lode deposit and premises is from the                                                                            |             |
| Northeast to the Southwest                                                                                                                                                                                                                 |             |
| The claim is situated and located in the Mineral Creek Mining District, in                                                                                                                                                                 |             |
| Pinal County, in the State of Arizona, about .1000 feet                                                                                                                                                                                    |             |
| in a Southeasterly direction from the Northwest                                                                                                                                                                                            | _           |
| Corner of Section 12, T3S, R13E, G.& S.R.B.& M.                                                                                                                                                                                            | $\subseteq$ |
|                                                                                                                                                                                                                                            | ٤.,         |
| The surface boundaries of the claim are marked upon the ground as follows: Beginning                                                                                                                                                       | -           |
| at a Pock Monument                                                                                                                                                                                                                         | <u> </u>    |
| A P                                                                                                                                                                                                                                        | ت           |
| Couth-cost or I                                                                                                                                                                                                                            | H           |
| at a point in a Southwesterly direction 100 feet from                                                                                                                                                                                      | _3          |
| the discovery shaft (at which this notice is posted), being in the center of the West end line of said claim; thence Northwesterly 300eet to a Rock                                                                                        | - 2         |
| Monument being the Northwest corner of said claim; thence                                                                                                                                                                                  |             |
| Northeasterly 1500 feet to a Rock Monument , being at the                                                                                                                                                                                  |             |
| Northeast corner of said claim; thence Southeasterly 300 feet                                                                                                                                                                              |             |
| to a Rock Monument at the center of the East end of said claim;                                                                                                                                                                            | ^           |
| thence Southeasterly 300 feet to a Rock Monument being at the Southeast corner of said claim; thence Southwesterly 1500 feet                                                                                                               |             |
| to a Rock Monument at the Southwest corner of said claim;                                                                                                                                                                                  |             |
| thence Northwesterly 300 feet to the place of beginning.                                                                                                                                                                                   |             |
| All done under the provisions of the laws of the United States, and the State of Arizona.                                                                                                                                                  |             |
| This is an amended Location Notice of the A Hunch No. 6                                                                                                                                                                                    |             |
| Mining Claim, located by Alfred B. Iberri                                                                                                                                                                                                  | ٠.          |
| on the 31st day of                                                                                                                                                                                                                         |             |
| January , 1953 , and recorded in Book 73 of Record of Mines, at page 269 , in the office of the County Recorder of the aforesaid County of Pinal to which reference is hereby made, and this amended Location Notice is made and posted to |             |
|                                                                                                                                                                                                                                            |             |
| correct errors in the description in the said original Location Notice  Dated and posted on the grounds this Zaday of August, 19 58                                                                                                        |             |
| Witness: Kennecott Copper Corporation                                                                                                                                                                                                      |             |
| Gerry m. Turkel Bue (11)                                                                                                                                                                                                                   |             |
| None on the MI Dollar                                                                                                                                                                                                                      | O           |
| Sennile W. artuen Agent                                                                                                                                                                                                                    |             |