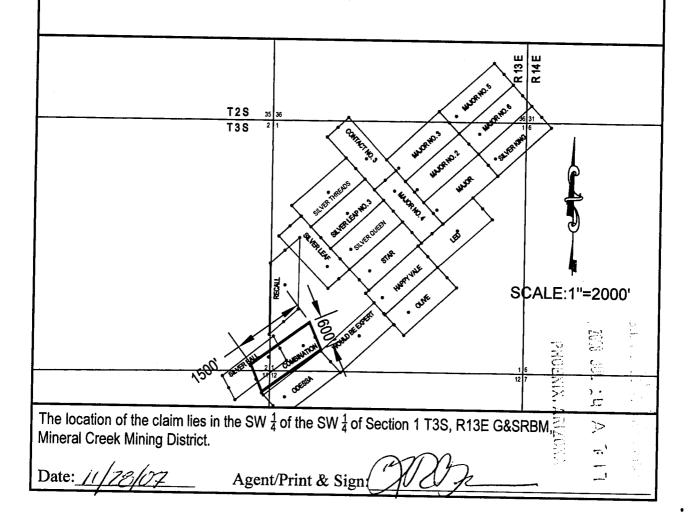

Box Number = AZ15248

Claim Begin-End: AMC066892-AMC067906

6 Location Notices-Amendments and Supporting Documents

| The name of this | claim is _  | A HUNC          | H NO. 6     | , which         | 1               |
|------------------|-------------|-----------------|-------------|-----------------|-----------------|
| is recorded in _ | Book 73 M   | Mines           |             | _ at page       |                 |
|                  | 269         | in the          | office of t | the Recorder    |                 |
| of PINAL         | Count       | y, Arizo        | na.         |                 |                 |
| The latest amend | ment of the | aforesa         | id claim is | s the           |                 |
| . A HUNCH NO.    | 6           | claim a         | nd recorded | d in            |                 |
| Docket 213       |             | at              | page 39     | ·.              | Uct<br>P        |
|                  |             |                 | •           |                 | 10E             |
| The current owne | r is KENNEC | OTT COPP        | ER CORPORAT | rion, % mine    | <b>5</b> =      |
| ENGINEERING DEPA | RTMENT, who | se addre        | ss is Hayde | en, Arizona     | ARIZ            |
| 85235.           |             |                 |             | •               | T 3 IU 00 AM 77 |
| This is a        | LODE        |                 | claim       | which was       | •               |
| located on       | JANUARY 31  | _               | ir          | n the year      |                 |
| of               | 1953        | •               |             |                 |                 |
| This claim is si | tuated in _ | NW <del>1</del> |             |                 | •               |
| of Section (s) _ |             | 12              | , Towns     | ship <u>3</u> S | <b></b> ,       |
| Range 13E        |             |                 |             |                 |                 |

| STATE OF ARIZONA, Cou Pinal; No. 1/23/298 } ss.                                                                                                                                                                                            | /           |
|--------------------------------------------------------------------------------------------------------------------------------------------------------------------------------------------------------------------------------------------|-------------|
| It do hereby certify that strument was filed and recorded at request 1 Docket 21.5                                                                                                                                                         | က           |
| On SEP 20-1958 at Flow M., Docket 213 PASE 3                                                                                                                                                                                               | 9           |
| WITNESS my hand and official seal the day and year first above written.                                                                                                                                                                    |             |
| By Complete Deputy                                                                                                                                                                                                                         |             |
| AMENDED MESOCKET 213 PAGE 39                                                                                                                                                                                                               |             |
| Notice of Mining Location                                                                                                                                                                                                                  |             |
| Continue in Sheliffill Streets                                                                                                                                                                                                             |             |
| LODE CLAIM                                                                                                                                                                                                                                 | ٠.          |
| TO ALL WHOM IT MAY CONCERN:                                                                                                                                                                                                                |             |
| This Mining Claim, the name of which is the                                                                                                                                                                                                |             |
| and purchase by Kennecott Copper Corporation                                                                                                                                                                                               |             |
| A.P. Morris, Agent, a citizen of the United States                                                                                                                                                                                         |             |
| (Locator must insert either "a citizen of the United States" or "who has declared his intention of becoming a citizen of the United States.")                                                                                              |             |
| the undersigned, on the 26 day of August , 19.58.  The length of this claim is 1500 feet,                                                                                                                                                  |             |
| and 1 claim 100 feet,                                                                                                                                                                                                                      |             |
| in a Southwesterly direction and 1400                                                                                                                                                                                                      |             |
| feet in a Northeasterly direction from                                                                                                                                                                                                     |             |
| the center of the discovery shaft, at which this notice is posted, lengthwise of the claim, to-                                                                                                                                            |             |
| gether with 300 feet in width of the surface grounds, on each side of the center of said claim. The general course of the lode deposit and premises is from the                                                                            |             |
| Northeast to the Southwest                                                                                                                                                                                                                 |             |
| The claim is situated and located in the Mineral Creek Mining District, in                                                                                                                                                                 |             |
| Pinal County, in the State of Arizona, about .1000 feet                                                                                                                                                                                    |             |
| in a Southeasterly direction from the Northwest                                                                                                                                                                                            | _           |
| Corner of Section 12, T3S, R13E, G.& S.R.B.& M.                                                                                                                                                                                            | $\subseteq$ |
|                                                                                                                                                                                                                                            | ٤.,         |
| The surface boundaries of the claim are marked upon the ground as follows: Beginning                                                                                                                                                       | -           |
| at a Pock Monument                                                                                                                                                                                                                         | <u> </u>    |
| A P                                                                                                                                                                                                                                        | ت           |
| Couth-cost or I                                                                                                                                                                                                                            | H           |
| at a point in a Southwesterly direction 100 feet from                                                                                                                                                                                      | _3          |
| the discovery shaft (at which this notice is posted), being in the center of the West end line of said claim; thence Northwesterly 300eet to a Rock                                                                                        | - 2         |
| Monument being the Northwest corner of said claim; thence                                                                                                                                                                                  |             |
| Northeasterly 1500 feet to a Rock Monument , being at the                                                                                                                                                                                  |             |
| Northeast corner of said claim; thence Southeasterly 300 feet                                                                                                                                                                              |             |
| to a Rock Monument at the center of the East end of said claim;                                                                                                                                                                            | ^           |
| thence Southeasterly 300 feet to a Rock Monument being at the Southeast corner of said claim; thence Southwesterly 1500 feet                                                                                                               |             |
| to a Rock Monument at the Southwest corner of said claim;                                                                                                                                                                                  |             |
| thence Northwesterly 300 feet to the place of beginning.                                                                                                                                                                                   |             |
| All done under the provisions of the laws of the United States, and the State of Arizona.                                                                                                                                                  |             |
| This is an amended Location Notice of the A Hunch No. 6                                                                                                                                                                                    |             |
| Mining Claim, located by Alfred B. Iberri                                                                                                                                                                                                  | ٠.          |
| on the 31st day of                                                                                                                                                                                                                         |             |
| January , 1953 , and recorded in Book 73 of Record of Mines, at page 269 , in the office of the County Recorder of the aforesaid County of Pinal to which reference is hereby made, and this amended Location Notice is made and posted to |             |
|                                                                                                                                                                                                                                            |             |
| correct errors in the description in the said original Location Notice  Dated and posted on the grounds this Zaday of August, 19 58                                                                                                        |             |
| Witness: Kennecott Copper Corporation                                                                                                                                                                                                      |             |
| Gerry m. Turkel Bue (11)                                                                                                                                                                                                                   |             |
| None on the MI Dollar                                                                                                                                                                                                                      | O           |
| Sennile W. artuen Agent                                                                                                                                                                                                                    |             |