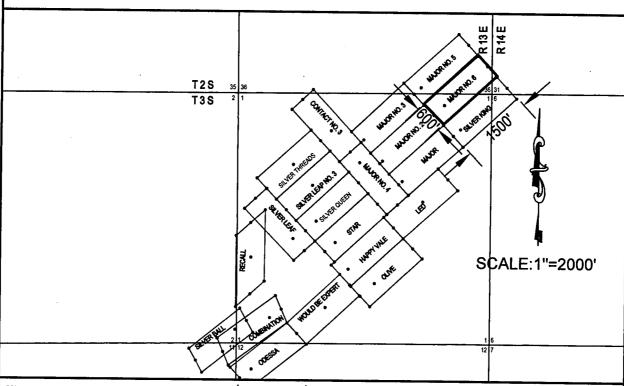

Box Number = AZ15248

Claim Begin-End: AMC066892-AMC067906

6 Location Notices-Amendments and Supporting Documents

| The name of this | claim is _  | A HUNC          | H NO. 6     | , which         | 1               |
|------------------|-------------|-----------------|-------------|-----------------|-----------------|
| is recorded in _ | Book 73 M   | Mines           |             | _ at page       |                 |
|                  | 269         | in the          | office of t | the Recorder    |                 |
| of PINAL         | Count       | y, Arizo        | na.         |                 |                 |
| The latest amend | ment of the | aforesa         | id claim is | s the           |                 |
| . A HUNCH NO.    | 6           | claim a         | nd recorded | d in            |                 |
| Docket 213       |             | at              | page 39     | ·.              | Uct<br>P        |
|                  |             |                 | •           |                 | 10E             |
| The current owne | r is KENNEC | OTT COPP        | ER CORPORAT | rion, % mine    | <b>5</b> =      |
| ENGINEERING DEPA | RTMENT, who | se addre        | ss is Hayde | en, Arizona     | ARIZ            |
| 85235.           |             |                 |             | •               | T 3 IU 00 AM 77 |
| This is a        | LODE        |                 | claim       | which was       | •               |
| located on       | JANUARY 31  | _               | ir          | n the year      |                 |
| of               | 1953        | •               |             |                 |                 |
| This claim is si | tuated in _ | NW <del>1</del> |             |                 | •               |
| of Section (s) _ |             | 12              | , Towns     | ship <u>3</u> S | <b></b> ,       |
| Range 13E        |             |                 |             |                 |                 |

| STATE OF ARIZONA, Cou Pinal; No. 1/23/298 } ss.                                                                                                                                                                                            | /           |
|--------------------------------------------------------------------------------------------------------------------------------------------------------------------------------------------------------------------------------------------|-------------|
| It do hereby certify that strument was filed and recorded at request 1 Docket 21.5                                                                                                                                                         | က           |
| On SEP 20-1958 at Flow M., Docket 213 PASE 3                                                                                                                                                                                               | 9           |
| WITNESS my hand and official seal the day and year first above written.                                                                                                                                                                    |             |
| By Complete Deputy                                                                                                                                                                                                                         |             |
| AMENDED MESOCKET 213 PAGE 39                                                                                                                                                                                                               |             |
| Notice of Mining Location                                                                                                                                                                                                                  |             |
| Continue in Sheliffill Streets                                                                                                                                                                                                             |             |
| LODE CLAIM                                                                                                                                                                                                                                 | ٠.          |
| TO ALL WHOM IT MAY CONCERN:                                                                                                                                                                                                                |             |
| This Mining Claim, the name of which is the                                                                                                                                                                                                |             |
| and purchase by Kennecott Copper Corporation                                                                                                                                                                                               |             |
| A.P. Morris, Agent, a citizen of the United States                                                                                                                                                                                         |             |
| (Locator must insert either "a citizen of the United States" or "who has declared his intention of becoming a citizen of the United States.")                                                                                              |             |
| the undersigned, on the 26 day of August , 19.58.  The length of this claim is 1500 feet,                                                                                                                                                  |             |
| and 1 claim 100 feet,                                                                                                                                                                                                                      |             |
| in a Southwesterly direction and 1400                                                                                                                                                                                                      |             |
| feet in a Northeasterly direction from                                                                                                                                                                                                     |             |
| the center of the discovery shaft, at which this notice is posted, lengthwise of the claim, to-                                                                                                                                            |             |
| gether with 300 feet in width of the surface grounds, on each side of the center of said claim. The general course of the lode deposit and premises is from the                                                                            |             |
| Northeast to the Southwest                                                                                                                                                                                                                 |             |
| The claim is situated and located in the Mineral Creek Mining District, in                                                                                                                                                                 |             |
| Pinal County, in the State of Arizona, about .1000 feet                                                                                                                                                                                    |             |
| in a Southeasterly direction from the Northwest                                                                                                                                                                                            | _           |
| Corner of Section 12, T3S, R13E, G.& S.R.B.& M.                                                                                                                                                                                            | $\subseteq$ |
|                                                                                                                                                                                                                                            | ٤.,         |
| The surface boundaries of the claim are marked upon the ground as follows: Beginning                                                                                                                                                       | -           |
| at a Pock Monument                                                                                                                                                                                                                         | <u> </u>    |
| A P                                                                                                                                                                                                                                        | ت           |
| Couth-cost or I                                                                                                                                                                                                                            | H           |
| at a point in a Southwesterly direction 100 feet from                                                                                                                                                                                      | _3          |
| the discovery shaft (at which this notice is posted), being in the center of the West end line of said claim; thence Northwesterly 300eet to a Rock                                                                                        | - 2         |
| Monument being the Northwest corner of said claim; thence                                                                                                                                                                                  |             |
| Northeasterly 1500 feet to a Rock Monument , being at the                                                                                                                                                                                  |             |
| Northeast corner of said claim; thence Southeasterly 300 feet                                                                                                                                                                              |             |
| to a Rock Monument at the center of the East end of said claim;                                                                                                                                                                            | ^           |
| thence Southeasterly 300 feet to a Rock Monument being at the Southeast corner of said claim; thence Southwesterly 1500 feet                                                                                                               |             |
| to a Rock Monument at the Southwest corner of said claim;                                                                                                                                                                                  |             |
| thence Northwesterly 300 feet to the place of beginning.                                                                                                                                                                                   |             |
| All done under the provisions of the laws of the United States, and the State of Arizona.                                                                                                                                                  |             |
| This is an amended Location Notice of the A Hunch No. 6                                                                                                                                                                                    |             |
| Mining Claim, located by Alfred B. Iberri                                                                                                                                                                                                  | ٠.          |
| on the 31st day of                                                                                                                                                                                                                         |             |
| January , 1953 , and recorded in Book 73 of Record of Mines, at page 269 , in the office of the County Recorder of the aforesaid County of Pinal to which reference is hereby made, and this amended Location Notice is made and posted to |             |
|                                                                                                                                                                                                                                            |             |
| correct errors in the description in the said original Location Notice  Dated and posted on the grounds this Zaday of August, 19 58                                                                                                        |             |
| Witness: Kennecott Copper Corporation                                                                                                                                                                                                      |             |
| Gerry m. Turkel Bue (11)                                                                                                                                                                                                                   |             |
| None on the MI Dollar                                                                                                                                                                                                                      | O           |
| Sennile W. artuen Agent                                                                                                                                                                                                                    |             |