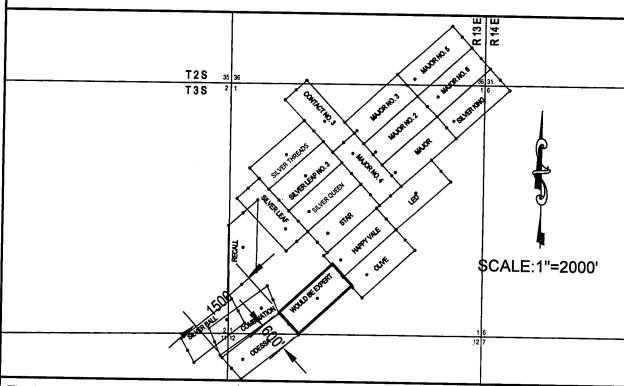

Box Number = AZ15248

Claim Begin-End: AMC066892-AMC067906

6 Location Notices-Amendments and Supporting Documents

| The name of this | claim is _  | A HUNC          | H NO. 6     | , which         | 1               |
|------------------|-------------|-----------------|-------------|-----------------|-----------------|
| is recorded in _ | Book 73 M   | Mines           |             | _ at page       |                 |
|                  | 269         | in the          | office of t | the Recorder    |                 |
| of PINAL         | Count       | y, Arizo        | na.         |                 |                 |
| The latest amend | ment of the | aforesa         | id claim is | s the           |                 |
| . A HUNCH NO.    | 6           | claim a         | nd recorded | d in            |                 |
| Docket 213       |             | at              | page 39     | ·.              | Uct<br>P        |
|                  |             |                 | •           |                 | 10E             |
| The current owne | r is KENNEC | OTT COPP        | ER CORPORAT | rion, % mine    | <b>5</b> =      |
| ENGINEERING DEPA | RTMENT, who | se addre        | ss is Hayde | en, Arizona     | ARIZ            |
| 85235.           |             |                 |             | •               | T 3 IU 00 AM 77 |
| This is a        | LODE        |                 | claim       | which was       | •               |
| located on       | JANUARY 31  | _               | ir          | n the year      |                 |
| of               | 1953        | •               |             |                 |                 |
| This claim is si | tuated in _ | NW <del>1</del> |             |                 | •               |
| of Section (s) _ |             | 12              | , Towns     | ship <u>3</u> S | <b></b> ,       |
| Range 13E        |             |                 |             |                 |                 |

| STATE OF ARIZONA, Cou Pinal; No. 1/23/298 } ss.                                                                                                                                                                                            | /           |
|--------------------------------------------------------------------------------------------------------------------------------------------------------------------------------------------------------------------------------------------|-------------|
| It do hereby certify that strument was filed and recorded at request 1 Docket 21.5                                                                                                                                                         | က           |
| On SEP 20-1958 at Flow M., Docket 213 PASE 3                                                                                                                                                                                               | 9           |
| WITNESS my hand and official seal the day and year first above written.                                                                                                                                                                    |             |
| By Complete Deputy                                                                                                                                                                                                                         |             |
| AMENDED MESOCKET 213 PAGE 39                                                                                                                                                                                                               |             |
| Notice of Mining Location                                                                                                                                                                                                                  |             |
| Continue in Sheliffill Streets                                                                                                                                                                                                             |             |
| LODE CLAIM                                                                                                                                                                                                                                 | ٠.          |
| TO ALL WHOM IT MAY CONCERN:                                                                                                                                                                                                                |             |
| This Mining Claim, the name of which is the                                                                                                                                                                                                |             |
| and purchase by Kennecott Copper Corporation                                                                                                                                                                                               |             |
| A.P. Morris, Agent, a citizen of the United States                                                                                                                                                                                         |             |
| (Locator must insert either "a citizen of the United States" or "who has declared his intention of becoming a citizen of the United States.")                                                                                              |             |
| the undersigned, on the 26 day of August , 19.58.  The length of this claim is 1500 feet,                                                                                                                                                  |             |
| and 1 claim 100 feet,                                                                                                                                                                                                                      |             |
| in a Southwesterly direction and 1400                                                                                                                                                                                                      |             |
| feet in a Northeasterly direction from                                                                                                                                                                                                     |             |
| the center of the discovery shaft, at which this notice is posted, lengthwise of the claim, to-                                                                                                                                            |             |
| gether with 300 feet in width of the surface grounds, on each side of the center of said claim. The general course of the lode deposit and premises is from the                                                                            |             |
| Northeast to the Southwest                                                                                                                                                                                                                 |             |
| The claim is situated and located in the Mineral Creek Mining District, in                                                                                                                                                                 |             |
| Pinal County, in the State of Arizona, about .1000 feet                                                                                                                                                                                    |             |
| in a Southeasterly direction from the Northwest                                                                                                                                                                                            | _           |
| Corner of Section 12, T3S, R13E, G.& S.R.B.& M.                                                                                                                                                                                            | $\subseteq$ |
|                                                                                                                                                                                                                                            | ٤.,         |
| The surface boundaries of the claim are marked upon the ground as follows: Beginning                                                                                                                                                       | -           |
| at a Pock Monument                                                                                                                                                                                                                         | <u> </u>    |
| A P                                                                                                                                                                                                                                        | ت           |
| Couth-cost or I                                                                                                                                                                                                                            | H           |
| at a point in a Southwesterly direction 100 feet from                                                                                                                                                                                      | _3          |
| the discovery shaft (at which this notice is posted), being in the center of the West end line of said claim; thence Northwesterly 300eet to a Rock                                                                                        | - 2         |
| Monument being the Northwest corner of said claim; thence                                                                                                                                                                                  |             |
| Northeasterly 1500 feet to a Rock Monument , being at the                                                                                                                                                                                  |             |
| Northeast corner of said claim; thence Southeasterly 300 feet                                                                                                                                                                              |             |
| to a Rock Monument at the center of the East end of said claim;                                                                                                                                                                            | ^           |
| thence Southeasterly 300 feet to a Rock Monument being at the Southeast corner of said claim; thence Southwesterly 1500 feet                                                                                                               |             |
| to a Rock Monument at the Southwest corner of said claim;                                                                                                                                                                                  |             |
| thence Northwesterly 300 feet to the place of beginning.                                                                                                                                                                                   |             |
| All done under the provisions of the laws of the United States, and the State of Arizona.                                                                                                                                                  |             |
| This is an amended Location Notice of the A Hunch No. 6                                                                                                                                                                                    |             |
| Mining Claim, located by Alfred B. Iberri                                                                                                                                                                                                  | ٠.          |
| on the 31st day of                                                                                                                                                                                                                         |             |
| January , 1953 , and recorded in Book 73 of Record of Mines, at page 269 , in the office of the County Recorder of the aforesaid County of Pinal to which reference is hereby made, and this amended Location Notice is made and posted to |             |
|                                                                                                                                                                                                                                            |             |
| correct errors in the description in the said original Location Notice  Dated and posted on the grounds this Zaday of August, 19 58                                                                                                        |             |
| Witness: Kennecott Copper Corporation                                                                                                                                                                                                      |             |
| Gerry m. Turkel Bue (11)                                                                                                                                                                                                                   |             |
| None on the MI Dollar                                                                                                                                                                                                                      | O           |
| Sennile W. artuen Agent                                                                                                                                                                                                                    |             |