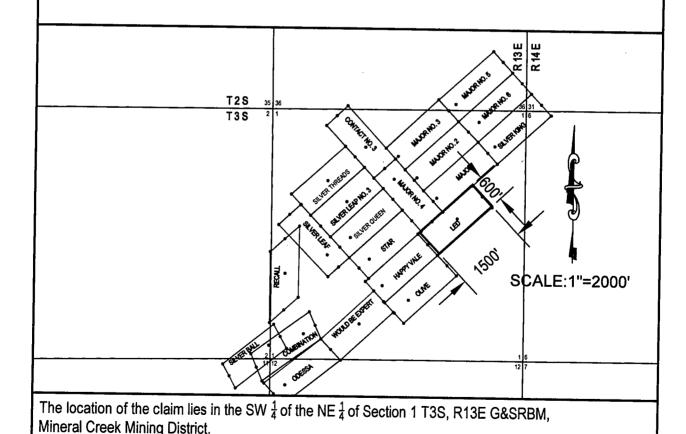

Box Number = AZ15248

Claim Begin-End: AMC066892-AMC067906

6 Location Notices-Amendments and Supporting Documents

| The name of this | claim is _  | A HUNC          | H NO. 6     | , which         | 1               |
|------------------|-------------|-----------------|-------------|-----------------|-----------------|
| is recorded in _ | Book 73 M   | Mines           |             | _ at page       |                 |
|                  | 269         | in the          | office of t | the Recorder    |                 |
| of PINAL         | Count       | y, Arizo        | na.         |                 |                 |
| The latest amend | ment of the | aforesa         | id claim is | s the           |                 |
| . A HUNCH NO.    | 6           | claim a         | nd recorded | d in            |                 |
| Docket 213       |             | at              | page 39     | ·.              | Uct<br>P        |
|                  |             |                 | •           |                 | 10E             |
| The current owne | r is KENNEC | OTT COPP        | ER CORPORAT | rion, % mine    | <b>5</b> =      |
| ENGINEERING DEPA | RTMENT, who | se addre        | ss is Hayde | en, Arizona     | ARIZ            |
| 85235.           |             |                 |             | •               | T 3 IU 00 AM 77 |
| This is a        | LODE        |                 | claim       | which was       | •               |
| located on       | JANUARY 31  | _               | ir          | n the year      |                 |
| of               | 1953        | •               |             |                 |                 |
| This claim is si | tuated in _ | NW <del>1</del> |             |                 | •               |
| of Section (s) _ |             | 12              | , Towns     | ship <u>3</u> S | <b></b> ,       |
| Range 13E        |             |                 |             |                 |                 |

| STATE OF ARIZONA, Cou Pinal; No. 1/23/298 } ss.                                                                                                                                                                                            | /           |
|--------------------------------------------------------------------------------------------------------------------------------------------------------------------------------------------------------------------------------------------|-------------|
| It do hereby certify that strument was filed and recorded at request 1 Docket 21.5                                                                                                                                                         | က           |
| On SEP 20-1958 at Flow M., Docket 213 PASE 3                                                                                                                                                                                               | 9           |
| WITNESS my hand and official seal the day and year first above written.                                                                                                                                                                    |             |
| By Complete Deputy                                                                                                                                                                                                                         |             |
| AMENDED MESOCKET 213 PAGE 39                                                                                                                                                                                                               |             |
| Notice of Mining Location                                                                                                                                                                                                                  |             |
| Continue in Sheliffill Streets                                                                                                                                                                                                             |             |
| LODE CLAIM                                                                                                                                                                                                                                 | ٠.          |
| TO ALL WHOM IT MAY CONCERN:                                                                                                                                                                                                                |             |
| This Mining Claim, the name of which is the                                                                                                                                                                                                |             |
| and purchase by Kennecott Copper Corporation                                                                                                                                                                                               |             |
| A.P. Morris, Agent, a citizen of the United States                                                                                                                                                                                         |             |
| (Locator must insert either "a citizen of the United States" or "who has declared his intention of becoming a citizen of the United States.")                                                                                              |             |
| the undersigned, on the 26 day of August , 19.58.  The length of this claim is 1500 feet,                                                                                                                                                  |             |
| and 1 claim 100 feet,                                                                                                                                                                                                                      |             |
| in a Southwesterly direction and 1400                                                                                                                                                                                                      |             |
| feet in a Northeasterly direction from                                                                                                                                                                                                     |             |
| the center of the discovery shaft, at which this notice is posted, lengthwise of the claim, to-                                                                                                                                            |             |
| gether with 300 feet in width of the surface grounds, on each side of the center of said claim. The general course of the lode deposit and premises is from the                                                                            |             |
| Northeast to the Southwest                                                                                                                                                                                                                 |             |
| The claim is situated and located in the Mineral Creek Mining District, in                                                                                                                                                                 |             |
| Pinal County, in the State of Arizona, about .1000 feet                                                                                                                                                                                    |             |
| in a Southeasterly direction from the Northwest                                                                                                                                                                                            | _           |
| Corner of Section 12, T3S, R13E, G.& S.R.B.& M.                                                                                                                                                                                            | $\subseteq$ |
|                                                                                                                                                                                                                                            | ٤.,         |
| The surface boundaries of the claim are marked upon the ground as follows: Beginning                                                                                                                                                       | -           |
| at a Pock Monument                                                                                                                                                                                                                         | <u> </u>    |
| A P                                                                                                                                                                                                                                        | ت           |
| Couth-cost or I                                                                                                                                                                                                                            | H           |
| at a point in a Southwesterly direction 100 feet from                                                                                                                                                                                      | _3          |
| the discovery shaft (at which this notice is posted), being in the center of the West end line of said claim; thence Northwesterly 300eet to a Rock                                                                                        | - 2         |
| Monument being the Northwest corner of said claim; thence                                                                                                                                                                                  |             |
| Northeasterly 1500 feet to a Rock Monument , being at the                                                                                                                                                                                  |             |
| Northeast corner of said claim; thence Southeasterly 300 feet                                                                                                                                                                              |             |
| to a Rock Monument at the center of the East end of said claim;                                                                                                                                                                            | ^           |
| thence Southeasterly 300 feet to a Rock Monument being at the Southeast corner of said claim; thence Southwesterly 1500 feet                                                                                                               |             |
| to a Rock Monument at the Southwest corner of said claim;                                                                                                                                                                                  |             |
| thence Northwesterly 300 feet to the place of beginning.                                                                                                                                                                                   |             |
| All done under the provisions of the laws of the United States, and the State of Arizona.                                                                                                                                                  |             |
| This is an amended Location Notice of the A Hunch No. 6                                                                                                                                                                                    |             |
| Mining Claim, located by Alfred B. Iberri                                                                                                                                                                                                  | ٠.          |
| on the 31st day of                                                                                                                                                                                                                         |             |
| January , 1953 , and recorded in Book 73 of Record of Mines, at page 269 , in the office of the County Recorder of the aforesaid County of Pinal to which reference is hereby made, and this amended Location Notice is made and posted to |             |
|                                                                                                                                                                                                                                            |             |
| correct errors in the description in the said original Location Notice  Dated and posted on the grounds this Zaday of August, 19 58                                                                                                        |             |
| Witness: Kennecott Copper Corporation                                                                                                                                                                                                      |             |
| Gerry m. Turkel Bue (11)                                                                                                                                                                                                                   |             |
| None on the MI Dollar                                                                                                                                                                                                                      | O           |
| Sennile W. artuen Agent                                                                                                                                                                                                                    |             |