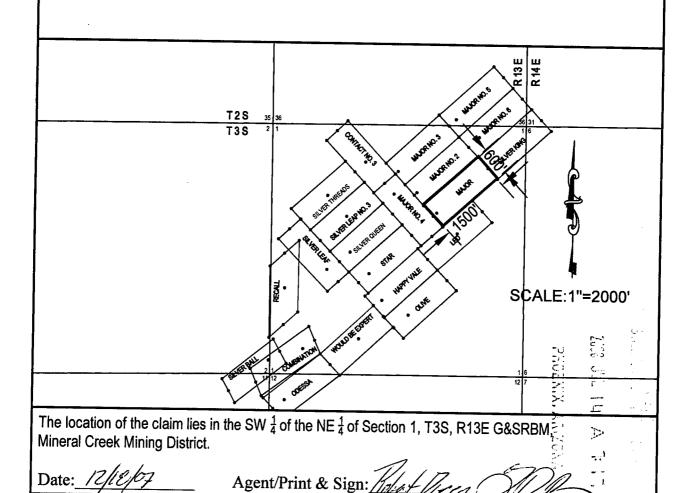

Box Number = AZ15248

Claim Begin-End: AMC066892-AMC067906

6 Location Notices-Amendments and Supporting Documents

| The name of this | claim is _  | A HUNC          | H NO. 6     | , which         | 1               |
|------------------|-------------|-----------------|-------------|-----------------|-----------------|
| is recorded in _ | Book 73 M   | Mines           |             | _ at page       |                 |
|                  | 269         | in the          | office of t | the Recorder    |                 |
| of PINAL         | Count       | y, Arizo        | na.         |                 |                 |
| The latest amend | ment of the | aforesa         | id claim is | s the           |                 |
| . A HUNCH NO.    | 6           | claim a         | nd recorded | d in            |                 |
| Docket 213       |             | at              | page 39     | ·.              | Uct<br>P        |
|                  |             |                 | •           |                 | 10E             |
| The current owne | r is KENNEC | OTT COPP        | ER CORPORAT | rion, % mine    | <b>5</b> =      |
| ENGINEERING DEPA | RTMENT, who | se addre        | ss is Hayde | en, Arizona     | ARIZ            |
| 85235.           |             |                 |             | •               | T 3 IU 00 AM 77 |
| This is a        | LODE        |                 | claim       | which was       | •               |
| located on       | JANUARY 31  | _               | ir          | n the year      |                 |
| of               | 1953        | •               |             |                 |                 |
| This claim is si | tuated in _ | NW <del>1</del> |             |                 | •               |
| of Section (s) _ |             | 12              | , Towns     | ship <u>3</u> S | <b></b> ,       |
| Range 13E        |             |                 |             |                 |                 |

| STATE OF ARIZONA, Cou Pinal; No. 1/23/298 } ss.                                                                                                                                                                                            | /           |
|--------------------------------------------------------------------------------------------------------------------------------------------------------------------------------------------------------------------------------------------|-------------|
| It do hereby certify that strument was filed and recorded at request 1 Docket 21.5                                                                                                                                                         | က           |
| On SEP 20-1958 at Flow M., Docket 213 PASE 3                                                                                                                                                                                               | 9           |
| WITNESS my hand and official seal the day and year first above written.                                                                                                                                                                    |             |
| By Complete Deputy                                                                                                                                                                                                                         |             |
| AMENDED MESOCKET 213 PAGE 39                                                                                                                                                                                                               |             |
| Notice of Mining Location                                                                                                                                                                                                                  |             |
| Continue in Sheliffill Streets                                                                                                                                                                                                             |             |
| LODE CLAIM                                                                                                                                                                                                                                 | ٠.          |
| TO ALL WHOM IT MAY CONCERN:                                                                                                                                                                                                                |             |
| This Mining Claim, the name of which is the                                                                                                                                                                                                |             |
| and purchase by Kennecott Copper Corporation                                                                                                                                                                                               |             |
| A.P. Morris, Agent, a citizen of the United States                                                                                                                                                                                         |             |
| (Locator must insert either "a citizen of the United States" or "who has declared his intention of becoming a citizen of the United States.")                                                                                              |             |
| the undersigned, on the 26 day of August , 19.58.  The length of this claim is 1500 feet,                                                                                                                                                  |             |
| and 1 claim 100 feet,                                                                                                                                                                                                                      |             |
| in a Southwesterly direction and 1400                                                                                                                                                                                                      |             |
| feet in a Northeasterly direction from                                                                                                                                                                                                     |             |
| the center of the discovery shaft, at which this notice is posted, lengthwise of the claim, to-                                                                                                                                            |             |
| gether with 300 feet in width of the surface grounds, on each side of the center of said claim. The general course of the lode deposit and premises is from the                                                                            |             |
| Northeast to the Southwest                                                                                                                                                                                                                 |             |
| The claim is situated and located in the Mineral Creek Mining District, in                                                                                                                                                                 |             |
| Pinal County, in the State of Arizona, about .1000 feet                                                                                                                                                                                    |             |
| in a Southeasterly direction from the Northwest                                                                                                                                                                                            | _           |
| Corner of Section 12, T3S, R13E, G.& S.R.B.& M.                                                                                                                                                                                            | $\subseteq$ |
|                                                                                                                                                                                                                                            | ٤.,         |
| The surface boundaries of the claim are marked upon the ground as follows: Beginning                                                                                                                                                       | -           |
| at a Pock Monument                                                                                                                                                                                                                         | <u> </u>    |
| A P                                                                                                                                                                                                                                        | ت           |
| Couth-cost or I                                                                                                                                                                                                                            | H           |
| at a point in a Southwesterly direction 100 feet from                                                                                                                                                                                      | _3          |
| the discovery shaft (at which this notice is posted), being in the center of the West end line of said claim; thence Northwesterly 300eet to a Rock                                                                                        | - 2         |
| Monument being the Northwest corner of said claim; thence                                                                                                                                                                                  |             |
| Northeasterly 1500 feet to a Rock Monument , being at the                                                                                                                                                                                  |             |
| Northeast corner of said claim; thence Southeasterly 300 feet                                                                                                                                                                              |             |
| to a Rock Monument at the center of the East end of said claim;                                                                                                                                                                            | ^           |
| thence Southeasterly 300 feet to a Rock Monument being at the Southeast corner of said claim; thence Southwesterly 1500 feet                                                                                                               |             |
| to a Rock Monument at the Southwest corner of said claim;                                                                                                                                                                                  |             |
| thence Northwesterly 300 feet to the place of beginning.                                                                                                                                                                                   |             |
| All done under the provisions of the laws of the United States, and the State of Arizona.                                                                                                                                                  |             |
| This is an amended Location Notice of the A Hunch No. 6                                                                                                                                                                                    |             |
| Mining Claim, located by Alfred B. Iberri                                                                                                                                                                                                  | ٠.          |
| on the 31st day of                                                                                                                                                                                                                         |             |
| January , 1953 , and recorded in Book 73 of Record of Mines, at page 269 , in the office of the County Recorder of the aforesaid County of Pinal to which reference is hereby made, and this amended Location Notice is made and posted to |             |
|                                                                                                                                                                                                                                            |             |
| correct errors in the description in the said original Location Notice  Dated and posted on the grounds this Zaday of August, 19 58                                                                                                        |             |
| Witness: Kennecott Copper Corporation                                                                                                                                                                                                      |             |
| Gerry m. Turkel Bue (11)                                                                                                                                                                                                                   |             |
| None on the MI Dollar                                                                                                                                                                                                                      | O           |
| Sennile W. artuen Agent                                                                                                                                                                                                                    |             |