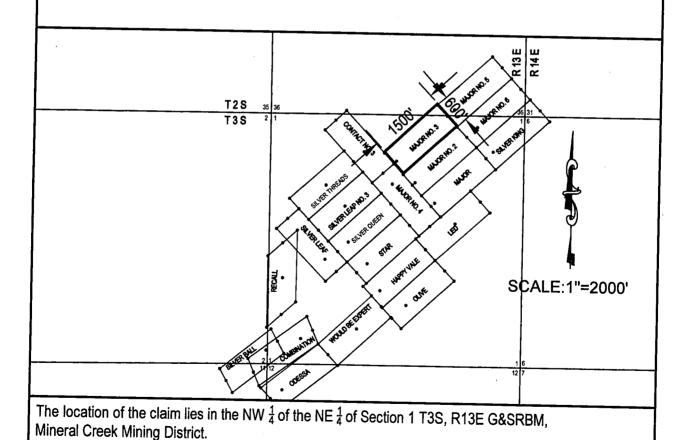

The length of this claim is 1500

feet in a MORTHERLY

| The name of this claim is A HUNCH NO. 7 , which           |                  |
|-----------------------------------------------------------|------------------|
| is recorded in Book 78, Mines at page                     |                  |
| 241 in the office of the Recorder                         |                  |
| of PINAL County, Arizona.                                 |                  |
| The latest amendment of the aforesaid claim is the        |                  |
| . A HUNCH NO. 7 claim and recorded in                     |                  |
| Docket 213 at page 40                                     | OCT 3 1          |
| The current owner is KENNECOTT COPPER CORPORATION, % MINE | 6 w              |
| ENGINEERING DEPARTMENT, whose address is Hayden, Arizona  | THOENIX, ARIZONA |
| 85235.                                                    | STATE OFFICE     |
|                                                           | 179 179          |
| This is a LODE claim which was                            | CO M             |
| located on MAY 11 in the year                             |                  |
| of                                                        |                  |
| This claim is situated in $SW_{11}^{1} - IW_{11}^{1}$     |                  |
| of Section (s) 1 - 12 , Township 3S                       | ,                |
| Range, G. & S. R. B. & M.                                 |                  |