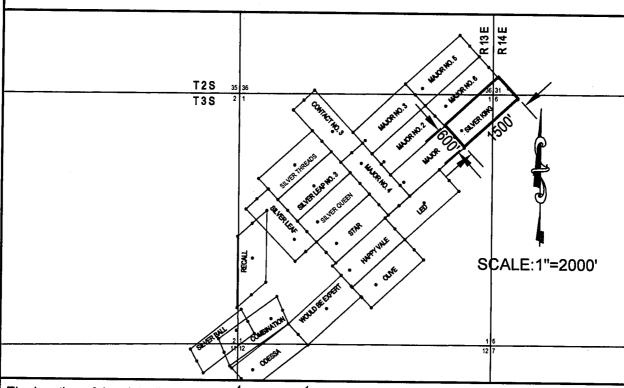

Box Number = AZ15248

Claim Begin-End: AMC066892-AMC067906

6 Location Notices-Amendments and Supporting Documents

| The name of this | claim is _  | A HUNC          | H NO. 6     | , which         | 1               |
|------------------|-------------|-----------------|-------------|-----------------|-----------------|
| is recorded in _ | Book 73 M   | Mines           |             | _ at page       |                 |
|                  | 269         | in the          | office of t | the Recorder    |                 |
| of PINAL         | Count       | y, Arizo        | na.         |                 |                 |
| The latest amend | ment of the | aforesa         | id claim is | s the           |                 |
| . A HUNCH NO.    | 6           | claim a         | nd recorded | d in            |                 |
| Docket 213       |             | at              | page 39     | ·.              | Uct<br>P        |
|                  |             |                 | •           |                 | 10E             |
| The current owne | r is KENNEC | OTT COPP        | ER CORPORAT | rion, % mine    | <b>5</b> =      |
| ENGINEERING DEPA | RTMENT, who | se addre        | ss is Hayde | en, Arizona     | ARIZ            |
| 85235.           |             |                 |             | •               | T 3 IU 00 AM 77 |
| This is a        | LODE        |                 | claim       | which was       | •               |
| located on       | JANUARY 31  | _               | ir          | n the year      |                 |
| of               | 1953        | •               |             |                 |                 |
| This claim is si | tuated in _ | NW <del>1</del> |             |                 | •               |
| of Section (s) _ |             | 12              | , Towns     | ship <u>3</u> S | <b></b> ,       |
| Range 13E        |             |                 |             |                 |                 |

| STATE OF ARIZONA, Cou Pinal; No. 1/23/298 } ss.                                                                                                                                                                                            | /           |
|--------------------------------------------------------------------------------------------------------------------------------------------------------------------------------------------------------------------------------------------|-------------|
| It do hereby certify that strument was filed and recorded at request 1 Docket 21.5                                                                                                                                                         | က           |
| On SEP 20-1958 at Flow M., Docket 213 PASE 3                                                                                                                                                                                               | 9           |
| WITNESS my hand and official seal the day and year first above written.                                                                                                                                                                    |             |
| By Complete Deputy                                                                                                                                                                                                                         |             |
| AMENDED MESOCKET 213 PAGE 39                                                                                                                                                                                                               |             |
| Notice of Mining Location                                                                                                                                                                                                                  |             |
| Continue in Sheliffill Streets                                                                                                                                                                                                             |             |
| LODE CLAIM                                                                                                                                                                                                                                 | ٠.          |
| TO ALL WHOM IT MAY CONCERN:                                                                                                                                                                                                                |             |
| This Mining Claim, the name of which is the                                                                                                                                                                                                |             |
| and purchase by Kennecott Copper Corporation                                                                                                                                                                                               |             |
| A.P. Morris, Agent, a citizen of the United States                                                                                                                                                                                         |             |
| (Locator must insert either "a citizen of the United States" or "who has declared his intention of becoming a citizen of the United States.")                                                                                              |             |
| the undersigned, on the 26 day of August , 19.58.  The length of this claim is 1500 feet,                                                                                                                                                  |             |
| and 1 claim 100 feet,                                                                                                                                                                                                                      |             |
| in a Southwesterly direction and 1400                                                                                                                                                                                                      |             |
| feet in a Northeasterly direction from                                                                                                                                                                                                     |             |
| the center of the discovery shaft, at which this notice is posted, lengthwise of the claim, to-                                                                                                                                            |             |
| gether with 300 feet in width of the surface grounds, on each side of the center of said claim. The general course of the lode deposit and premises is from the                                                                            |             |
| Northeast to the Southwest                                                                                                                                                                                                                 |             |
| The claim is situated and located in the Mineral Creek Mining District, in                                                                                                                                                                 |             |
| Pinal County, in the State of Arizona, about .1000 feet                                                                                                                                                                                    |             |
| in a Southeasterly direction from the Northwest                                                                                                                                                                                            | _           |
| Corner of Section 12, T3S, R13E, G.& S.R.B.& M.                                                                                                                                                                                            | $\subseteq$ |
|                                                                                                                                                                                                                                            | ٤.,         |
| The surface boundaries of the claim are marked upon the ground as follows: Beginning                                                                                                                                                       | -           |
| at a Pock Monument                                                                                                                                                                                                                         | <u> </u>    |
| A P                                                                                                                                                                                                                                        | ت           |
| Couth-cost or I                                                                                                                                                                                                                            | H           |
| at a point in a Southwesterly direction 100 feet from                                                                                                                                                                                      | _3          |
| the discovery shaft (at which this notice is posted), being in the center of the West end line of said claim; thence Northwesterly 300eet to a Rock                                                                                        | - 2         |
| Monument being the Northwest corner of said claim; thence                                                                                                                                                                                  |             |
| Northeasterly 1500 feet to a Rock Monument , being at the                                                                                                                                                                                  |             |
| Northeast corner of said claim; thence Southeasterly 300 feet                                                                                                                                                                              |             |
| to a Rock Monument at the center of the East end of said claim;                                                                                                                                                                            | ^           |
| thence Southeasterly 300 feet to a Rock Monument being at the Southeast corner of said claim; thence Southwesterly 1500 feet                                                                                                               |             |
| to a Rock Monument at the Southwest corner of said claim;                                                                                                                                                                                  |             |
| thence Northwesterly 300 feet to the place of beginning.                                                                                                                                                                                   |             |
| All done under the provisions of the laws of the United States, and the State of Arizona.                                                                                                                                                  |             |
| This is an amended Location Notice of the A Hunch No. 6                                                                                                                                                                                    |             |
| Mining Claim, located by Alfred B. Iberri                                                                                                                                                                                                  | ٠.          |
| on the 31st day of                                                                                                                                                                                                                         |             |
| January , 1953 , and recorded in Book 73 of Record of Mines, at page 269 , in the office of the County Recorder of the aforesaid County of Pinal to which reference is hereby made, and this amended Location Notice is made and posted to |             |
|                                                                                                                                                                                                                                            |             |
| correct errors in the description in the said original Location Notice  Dated and posted on the grounds this Zaday of August, 19 58                                                                                                        |             |
| Witness: Kennecott Copper Corporation                                                                                                                                                                                                      |             |
| Gerry m. Turkel Bue (11)                                                                                                                                                                                                                   |             |
| None on the MI Dollar                                                                                                                                                                                                                      | O           |
| Sennile W. artuen Agent                                                                                                                                                                                                                    |             |