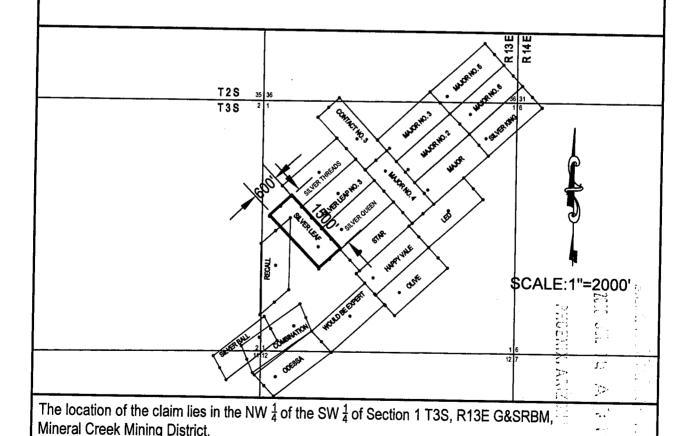

Box Number = AZ15248

Claim Begin-End: AMC066892-AMC067906

6 Location Notices-Amendments and Supporting Documents

| The name of this | claim is _  | A HUNC          | H NO. 6     | , which         | 1               |
|------------------|-------------|-----------------|-------------|-----------------|-----------------|
| is recorded in _ | Book 73 M   | Mines           |             | _ at page       |                 |
|                  | 269         | in the          | office of t | the Recorder    |                 |
| of PINAL         | Count       | y, Arizo        | na.         |                 |                 |
| The latest amend | ment of the | aforesa         | id claim is | s the           |                 |
| . A HUNCH NO.    | 6           | claim a         | nd recorded | d in            |                 |
| Docket 213       |             | at              | page 39     | ·.              | Uct<br>P        |
|                  |             |                 | •           |                 | 10E             |
| The current owne | r is KENNEC | OTT COPP        | ER CORPORAT | rion, % mine    | <b>5</b> =      |
| ENGINEERING DEPA | RTMENT, who | se addre        | ss is Hayde | en, Arizona     | ARIZ            |
| 85235.           |             |                 |             | •               | T 3 IU 00 AM 77 |
| This is a        | LODE        |                 | claim       | which was       | •               |
| located on       | JANUARY 31  | _               | ir          | n the year      |                 |
| of               | 1953        | •               |             |                 |                 |
| This claim is si | tuated in _ | NW <del>1</del> |             |                 | •               |
| of Section (s) _ |             | 12              | , Towns     | ship <u>3</u> S | <b></b> ,       |
| Range 13E        |             |                 |             |                 |                 |

| STATE OF ARIZONA, Cou Pinal; No. 1/23/298 } ss.                                                                                                                                                                                            | /           |
|--------------------------------------------------------------------------------------------------------------------------------------------------------------------------------------------------------------------------------------------|-------------|
| It do hereby certify that strument was filed and recorded at request 1 Docket 21.5                                                                                                                                                         | က           |
| On SEP 20-1958 at Flow M., Docket 213 PASE 3                                                                                                                                                                                               | 9           |
| WITNESS my hand and official seal the day and year first above written.                                                                                                                                                                    |             |
| By Complete Deputy                                                                                                                                                                                                                         |             |
| AMENDED MESOCKET 213 PAGE 39                                                                                                                                                                                                               |             |
| Notice of Mining Location                                                                                                                                                                                                                  |             |
| Continue in Sheliffill Streets                                                                                                                                                                                                             |             |
| LODE CLAIM                                                                                                                                                                                                                                 | ٠.          |
| TO ALL WHOM IT MAY CONCERN:                                                                                                                                                                                                                |             |
| This Mining Claim, the name of which is the                                                                                                                                                                                                |             |
| and purchase by Kennecott Copper Corporation                                                                                                                                                                                               |             |
| A.P. Morris, Agent, a citizen of the United States                                                                                                                                                                                         |             |
| (Locator must insert either "a citizen of the United States" or "who has declared his intention of becoming a citizen of the United States.")                                                                                              |             |
| the undersigned, on the 26 day of August , 19.58.  The length of this claim is 1500 feet,                                                                                                                                                  |             |
| and 1 claim 100 feet,                                                                                                                                                                                                                      |             |
| in a Southwesterly direction and 1400                                                                                                                                                                                                      |             |
| feet in a Northeasterly direction from                                                                                                                                                                                                     |             |
| the center of the discovery shaft, at which this notice is posted, lengthwise of the claim, to-                                                                                                                                            |             |
| gether with 300 feet in width of the surface grounds, on each side of the center of said claim. The general course of the lode deposit and premises is from the                                                                            |             |
| Northeast to the Southwest                                                                                                                                                                                                                 |             |
| The claim is situated and located in the Mineral Creek Mining District, in                                                                                                                                                                 |             |
| Pinal County, in the State of Arizona, about .1000 feet                                                                                                                                                                                    |             |
| in a Southeasterly direction from the Northwest                                                                                                                                                                                            | _           |
| Corner of Section 12, T3S, R13E, G.& S.R.B.& M.                                                                                                                                                                                            | $\subseteq$ |
|                                                                                                                                                                                                                                            | ٤.,         |
| The surface boundaries of the claim are marked upon the ground as follows: Beginning                                                                                                                                                       | -           |
| at a Pock Monument                                                                                                                                                                                                                         | <u> </u>    |
| A P                                                                                                                                                                                                                                        | ت           |
| Couth-cost or I                                                                                                                                                                                                                            | H           |
| at a point in a Southwesterly direction 100 feet from                                                                                                                                                                                      | _3          |
| the discovery shaft (at which this notice is posted), being in the center of the West end line of said claim; thence Northwesterly 300eet to a Rock                                                                                        | - 2         |
| Monument being the Northwest corner of said claim; thence                                                                                                                                                                                  |             |
| Northeasterly 1500 feet to a Rock Monument , being at the                                                                                                                                                                                  |             |
| Northeast corner of said claim; thence Southeasterly 300 feet                                                                                                                                                                              |             |
| to a Rock Monument at the center of the East end of said claim;                                                                                                                                                                            | ^           |
| thence Southeasterly 300 feet to a Rock Monument being at the Southeast corner of said claim; thence Southwesterly 1500 feet                                                                                                               |             |
| to a Rock Monument at the Southwest corner of said claim;                                                                                                                                                                                  |             |
| thence Northwesterly 300 feet to the place of beginning.                                                                                                                                                                                   |             |
| All done under the provisions of the laws of the United States, and the State of Arizona.                                                                                                                                                  |             |
| This is an amended Location Notice of the A Hunch No. 6                                                                                                                                                                                    |             |
| Mining Claim, located by Alfred B. Iberri                                                                                                                                                                                                  | ٠.          |
| on the 31st day of                                                                                                                                                                                                                         |             |
| January , 1953 , and recorded in Book 73 of Record of Mines, at page 269 , in the office of the County Recorder of the aforesaid County of Pinal to which reference is hereby made, and this amended Location Notice is made and posted to |             |
|                                                                                                                                                                                                                                            |             |
| correct errors in the description in the said original Location Notice  Dated and posted on the grounds this Zaday of August, 19 58                                                                                                        |             |
| Witness: Kennecott Copper Corporation                                                                                                                                                                                                      |             |
| Gerry m. Turkel Bue (11)                                                                                                                                                                                                                   |             |
| None on the MI Dollar                                                                                                                                                                                                                      | O           |
| Sennile W. artuen Agent                                                                                                                                                                                                                    |             |