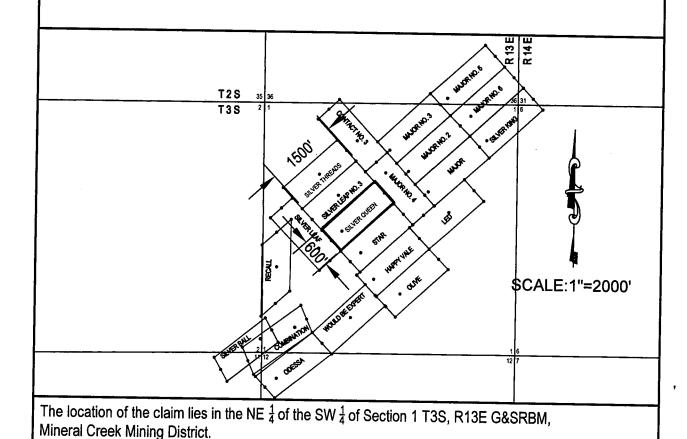

Box Number = AZ15248

Claim Begin-End: AMC066892-AMC067906

6 Location Notices-Amendments and Supporting Documents

| The name of this | claim is _  | A HUNC          | H NO. 6     | , which         | 1               |
|------------------|-------------|-----------------|-------------|-----------------|-----------------|
| is recorded in _ | Book 73 M   | Mines           |             | _ at page       |                 |
|                  | 269         | in the          | office of t | the Recorder    |                 |
| of PINAL         | Count       | y, Arizo        | na.         |                 |                 |
| The latest amend | ment of the | aforesa         | id claim is | s the           |                 |
| . A HUNCH NO.    | 6           | claim a         | nd recorded | d in            |                 |
| Docket 213       |             | at              | page 39     | ·.              | Uct<br>P        |
|                  |             |                 | •           |                 | 10E             |
| The current owne | r is KENNEC | OTT COPP        | ER CORPORAT | rion, % mine    | <b>5</b> =      |
| ENGINEERING DEPA | RTMENT, who | se addre        | ss is Hayde | en, Arizona     | ARIZ            |
| 85235.           |             |                 |             | •               | T 3 IU 00 AM 77 |
| This is a        | LODE        |                 | claim       | which was       | •               |
| located on       | JANUARY 31  | _               | ir          | n the year      |                 |
| of               | 1953        | •               |             |                 |                 |
| This claim is si | tuated in _ | NW <del>1</del> |             |                 | •               |
| of Section (s) _ |             | 12              | , Towns     | ship <u>3</u> S | <b></b> ,       |
| Range 13E        |             |                 |             |                 |                 |

| STATE OF ARIZONA, Cou Pinal; No. 1/23/298 } ss.                                                                                                                                                                                            | /           |
|--------------------------------------------------------------------------------------------------------------------------------------------------------------------------------------------------------------------------------------------|-------------|
| It do hereby certify that strument was filed and recorded at request 1 Docket 21.5                                                                                                                                                         | က           |
| On SEP 20-1958 at Flow M., Docket 213 PASE 3                                                                                                                                                                                               | 9           |
| WITNESS my hand and official seal the day and year first above written.                                                                                                                                                                    |             |
| By Complete Deputy                                                                                                                                                                                                                         |             |
| AMENDED MESOCKET 213 PAGE 39                                                                                                                                                                                                               |             |
| Notice of Mining Location                                                                                                                                                                                                                  |             |
| Continue in Sheliffill Streets                                                                                                                                                                                                             |             |
| LODE CLAIM                                                                                                                                                                                                                                 | ٠.          |
| TO ALL WHOM IT MAY CONCERN:                                                                                                                                                                                                                |             |
| This Mining Claim, the name of which is the                                                                                                                                                                                                |             |
| and purchase by Kennecott Copper Corporation                                                                                                                                                                                               |             |
| A.P. Morris, Agent, a citizen of the United States                                                                                                                                                                                         |             |
| (Locator must insert either "a citizen of the United States" or "who has declared his intention of becoming a citizen of the United States.")                                                                                              |             |
| the undersigned, on the 26 day of August , 19.58.  The length of this claim is 1500 feet,                                                                                                                                                  |             |
| and 1 claim 100 feet,                                                                                                                                                                                                                      |             |
| in a Southwesterly direction and 1400                                                                                                                                                                                                      |             |
| feet in a Northeasterly direction from                                                                                                                                                                                                     |             |
| the center of the discovery shaft, at which this notice is posted, lengthwise of the claim, to-                                                                                                                                            |             |
| gether with 300 feet in width of the surface grounds, on each side of the center of said claim. The general course of the lode deposit and premises is from the                                                                            |             |
| Northeast to the Southwest                                                                                                                                                                                                                 |             |
| The claim is situated and located in the Mineral Creek Mining District, in                                                                                                                                                                 |             |
| Pinal County, in the State of Arizona, about .1000 feet                                                                                                                                                                                    |             |
| in a Southeasterly direction from the Northwest                                                                                                                                                                                            | _           |
| Corner of Section 12, T3S, R13E, G.& S.R.B.& M.                                                                                                                                                                                            | $\subseteq$ |
|                                                                                                                                                                                                                                            | ٤.,         |
| The surface boundaries of the claim are marked upon the ground as follows: Beginning                                                                                                                                                       | -           |
| at a Pock Monument                                                                                                                                                                                                                         | <u> </u>    |
| A P                                                                                                                                                                                                                                        | ت           |
| Couth-cost or I                                                                                                                                                                                                                            | H           |
| at a point in a Southwesterly direction 100 feet from                                                                                                                                                                                      | _3          |
| the discovery shaft (at which this notice is posted), being in the center of the West end line of said claim; thence Northwesterly 300eet to a Rock                                                                                        | - 2         |
| Monument being the Northwest corner of said claim; thence                                                                                                                                                                                  |             |
| Northeasterly 1500 feet to a Rock Monument , being at the                                                                                                                                                                                  |             |
| Northeast corner of said claim; thence Southeasterly 300 feet                                                                                                                                                                              |             |
| to a Rock Monument at the center of the East end of said claim;                                                                                                                                                                            | ^           |
| thence Southeasterly 300 feet to a Rock Monument being at the Southeast corner of said claim; thence Southwesterly 1500 feet                                                                                                               |             |
| to a Rock Monument at the Southwest corner of said claim;                                                                                                                                                                                  |             |
| thence Northwesterly 300 feet to the place of beginning.                                                                                                                                                                                   |             |
| All done under the provisions of the laws of the United States, and the State of Arizona.                                                                                                                                                  |             |
| This is an amended Location Notice of the A Hunch No. 6                                                                                                                                                                                    |             |
| Mining Claim, located by Alfred B. Iberri                                                                                                                                                                                                  | ٠.          |
| on the 31st day of                                                                                                                                                                                                                         |             |
| January , 1953 , and recorded in Book 73 of Record of Mines, at page 269 , in the office of the County Recorder of the aforesaid County of Pinal to which reference is hereby made, and this amended Location Notice is made and posted to |             |
|                                                                                                                                                                                                                                            |             |
| correct errors in the description in the said original Location Notice  Dated and posted on the grounds this Zaday of August, 19 58                                                                                                        |             |
| Witness: Kennecott Copper Corporation                                                                                                                                                                                                      |             |
| Gerry m. Turkel Bue (11)                                                                                                                                                                                                                   |             |
| None on the MI Dollar                                                                                                                                                                                                                      | O           |
| Sennile W. artuen Agent                                                                                                                                                                                                                    |             |