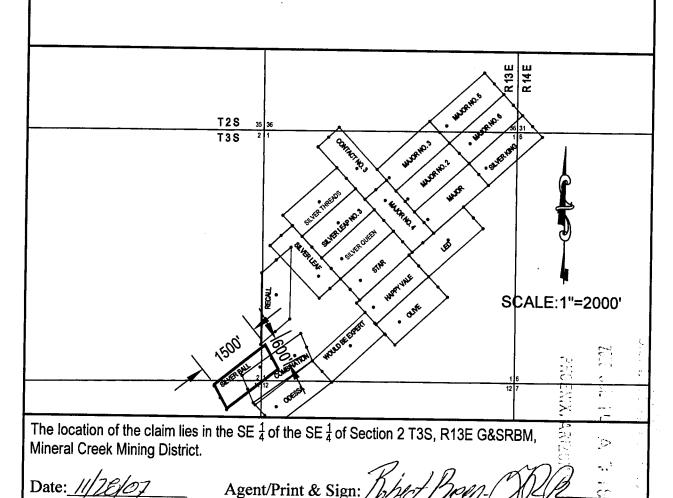

Box Number = AZ15248

Claim Begin-End: AMC066892-AMC067906

6 Location Notices-Amendments and Supporting Documents

| The name of this | claim is _  | A HUNC          | H NO. 6     | , which         | 1               |
|------------------|-------------|-----------------|-------------|-----------------|-----------------|
| is recorded in _ | Book 73 M   | Mines           |             | _ at page       |                 |
|                  | 269         | in the          | office of t | the Recorder    |                 |
| of PINAL         | Count       | y, Arizo        | na.         |                 |                 |
| The latest amend | ment of the | aforesa         | id claim is | s the           |                 |
| . A HUNCH NO.    | 6           | claim a         | nd recorded | d in            |                 |
| Docket 213       |             | at              | page 39     | ·.              | Uct<br>P        |
|                  |             |                 | •           |                 | 10E             |
| The current owne | r is KENNEC | OTT COPP        | ER CORPORAT | rion, % mine    | <b>5</b> =      |
| ENGINEERING DEPA | RTMENT, who | se addre        | ss is Hayde | en, Arizona     | ARIZ            |
| 85235.           |             |                 |             | •               | T 3 IU 00 AM 77 |
| This is a        | LODE        |                 | claim       | which was       | •               |
| located on       | JANUARY 31  | _               | ir          | n the year      |                 |
| of               | 1953        | •               |             |                 |                 |
| This claim is si | tuated in _ | NW <del>1</del> |             |                 | •               |
| of Section (s) _ |             | 12              | , Towns     | ship <u>3</u> S | <b></b> ,       |
| Range 13E        |             |                 |             |                 |                 |

| STATE OF ARIZONA, Cou Pinal; No. 1/23/298 } ss.                                                                                                                                                                                            | /           |
|--------------------------------------------------------------------------------------------------------------------------------------------------------------------------------------------------------------------------------------------|-------------|
| It do hereby certify that strument was filed and recorded at request 1 Docket 21.5                                                                                                                                                         | က           |
| On SEP 20-1958 at Flow M., Docket 213 PASE 3                                                                                                                                                                                               | 9           |
| WITNESS my hand and official seal the day and year first above written.                                                                                                                                                                    |             |
| By Complete Deputy                                                                                                                                                                                                                         |             |
| AMENDED MESOCKET 213 PAGE 39                                                                                                                                                                                                               |             |
| Notice of Mining Location                                                                                                                                                                                                                  |             |
| Continue in Sheliffill Streets                                                                                                                                                                                                             |             |
| LODE CLAIM                                                                                                                                                                                                                                 | ٠.          |
| TO ALL WHOM IT MAY CONCERN:                                                                                                                                                                                                                |             |
| This Mining Claim, the name of which is the                                                                                                                                                                                                |             |
| and purchase by Kennecott Copper Corporation                                                                                                                                                                                               |             |
| A.P. Morris, Agent, a citizen of the United States                                                                                                                                                                                         |             |
| (Locator must insert either "a citizen of the United States" or "who has declared his intention of becoming a citizen of the United States.")                                                                                              |             |
| the undersigned, on the 26 day of August , 19.58.  The length of this claim is 1500 feet,                                                                                                                                                  |             |
| and 1 claim 100 feet,                                                                                                                                                                                                                      |             |
| in a Southwesterly direction and 1400                                                                                                                                                                                                      |             |
| feet in a Northeasterly direction from                                                                                                                                                                                                     |             |
| the center of the discovery shaft, at which this notice is posted, lengthwise of the claim, to-                                                                                                                                            |             |
| gether with 300 feet in width of the surface grounds, on each side of the center of said claim. The general course of the lode deposit and premises is from the                                                                            |             |
| Northeast to the Southwest                                                                                                                                                                                                                 |             |
| The claim is situated and located in the Mineral Creek Mining District, in                                                                                                                                                                 |             |
| Pinal County, in the State of Arizona, about .1000 feet                                                                                                                                                                                    |             |
| in a Southeasterly direction from the Northwest                                                                                                                                                                                            | _           |
| Corner of Section 12, T3S, R13E, G.& S.R.B.& M.                                                                                                                                                                                            | $\subseteq$ |
|                                                                                                                                                                                                                                            | ٤.,         |
| The surface boundaries of the claim are marked upon the ground as follows: Beginning                                                                                                                                                       | -           |
| at a Pock Monument                                                                                                                                                                                                                         | <u> </u>    |
| A P                                                                                                                                                                                                                                        | ت           |
| Couth-cost or I                                                                                                                                                                                                                            | H           |
| at a point in a Southwesterly direction 100 feet from                                                                                                                                                                                      | _3          |
| the discovery shaft (at which this notice is posted), being in the center of the West end line of said claim; thence Northwesterly 300eet to a Rock                                                                                        | - 2         |
| Monument being the Northwest corner of said claim; thence                                                                                                                                                                                  |             |
| Northeasterly 1500 feet to a Rock Monument , being at the                                                                                                                                                                                  |             |
| Northeast corner of said claim; thence Southeasterly 300 feet                                                                                                                                                                              |             |
| to a Rock Monument at the center of the East end of said claim;                                                                                                                                                                            | ^           |
| thence Southeasterly 300 feet to a Rock Monument being at the Southeast corner of said claim; thence Southwesterly 1500 feet                                                                                                               |             |
| to a Rock Monument at the Southwest corner of said claim;                                                                                                                                                                                  |             |
| thence Northwesterly 300 feet to the place of beginning.                                                                                                                                                                                   |             |
| All done under the provisions of the laws of the United States, and the State of Arizona.                                                                                                                                                  |             |
| This is an amended Location Notice of the A Hunch No. 6                                                                                                                                                                                    |             |
| Mining Claim, located by Alfred B. Iberri                                                                                                                                                                                                  | ٠.          |
| on the 31st day of                                                                                                                                                                                                                         |             |
| January , 1953 , and recorded in Book 73 of Record of Mines, at page 269 , in the office of the County Recorder of the aforesaid County of Pinal to which reference is hereby made, and this amended Location Notice is made and posted to |             |
|                                                                                                                                                                                                                                            |             |
| correct errors in the description in the said original Location Notice  Dated and posted on the grounds this Zaday of August, 19 58                                                                                                        |             |
| Witness: Kennecott Copper Corporation                                                                                                                                                                                                      |             |
| Gerry m. Turkel Bue (11)                                                                                                                                                                                                                   |             |
| None on the MI Dollar                                                                                                                                                                                                                      | O           |
| Sennile W. artuen Agent                                                                                                                                                                                                                    |             |