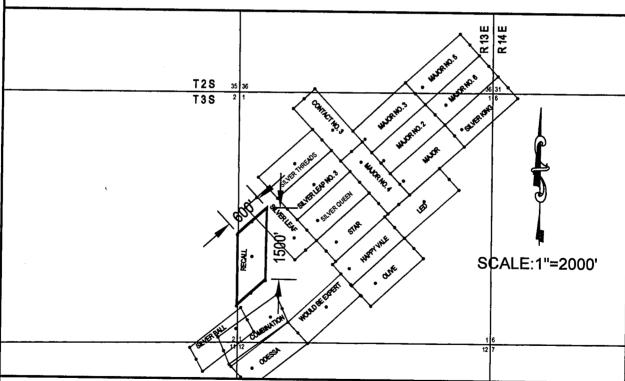

Box Number = AZ15248

Claim Begin-End: AMC066892-AMC067906

6 Location Notices-Amendments and Supporting Documents

| The name of this | claim is _  | A HUNC          | H NO. 6     | , which         | 1               |
|------------------|-------------|-----------------|-------------|-----------------|-----------------|
| is recorded in _ | Book 73 M   | Mines           |             | _ at page       |                 |
|                  | 269         | in the          | office of t | the Recorder    |                 |
| of PINAL         | Count       | y, Arizo        | na.         |                 |                 |
| The latest amend | ment of the | aforesa         | id claim is | s the           |                 |
| . A HUNCH NO.    | 6           | claim a         | nd recorded | d in            |                 |
| Docket 213       |             | at              | page 39     | ·.              | Uct<br>P        |
|                  |             |                 | •           |                 | 10E             |
| The current owne | r is KENNEC | OTT COPP        | ER CORPORAT | rion, % mine    | <b>5</b> =      |
| ENGINEERING DEPA | RTMENT, who | se addre        | ss is Hayde | en, Arizona     | ARIZ            |
| 85235.           |             |                 |             | •               | T 3 IU 00 AM 77 |
| This is a        | LODE        |                 | claim       | which was       | •               |
| located on       | JANUARY 31  | _               | ir          | n the year      |                 |
| of               | 1953        | •               |             |                 |                 |
| This claim is si | tuated in _ | NW <del>1</del> |             |                 | •               |
| of Section (s) _ |             | 12              | , Towns     | ship <u>3</u> S | <b></b> ,       |
| Range 13E        |             |                 |             |                 |                 |

| STATE OF ARIZONA, Cou Pinal; No. 1/23/298 } ss.                                                                                                                                                                                            | /           |
|--------------------------------------------------------------------------------------------------------------------------------------------------------------------------------------------------------------------------------------------|-------------|
| It do hereby certify that strument was filed and recorded at request 1 Docket 21.5                                                                                                                                                         | က           |
| On SEP 20-1958 at Flow M., Docket 213 PASE 3                                                                                                                                                                                               | 9           |
| WITNESS my hand and official seal the day and year first above written.                                                                                                                                                                    |             |
| By Complete Deputy                                                                                                                                                                                                                         |             |
| AMENDED MESOCKET 213 PAGE 39                                                                                                                                                                                                               |             |
| Notice of Mining Location                                                                                                                                                                                                                  |             |
| Continue in Sheliffill Streets                                                                                                                                                                                                             |             |
| LODE CLAIM                                                                                                                                                                                                                                 | ٠.          |
| TO ALL WHOM IT MAY CONCERN:                                                                                                                                                                                                                |             |
| This Mining Claim, the name of which is the                                                                                                                                                                                                |             |
| and purchase by Kennecott Copper Corporation                                                                                                                                                                                               |             |
| A.P. Morris, Agent, a citizen of the United States                                                                                                                                                                                         |             |
| (Locator must insert either "a citizen of the United States" or "who has declared his intention of becoming a citizen of the United States.")                                                                                              |             |
| the undersigned, on the 26 day of August , 19.58.  The length of this claim is 1500 feet,                                                                                                                                                  |             |
| and 1 claim 100 feet,                                                                                                                                                                                                                      |             |
| in a Southwesterly direction and 1400                                                                                                                                                                                                      |             |
| feet in a Northeasterly direction from                                                                                                                                                                                                     |             |
| the center of the discovery shaft, at which this notice is posted, lengthwise of the claim, to-                                                                                                                                            |             |
| gether with 300 feet in width of the surface grounds, on each side of the center of said claim. The general course of the lode deposit and premises is from the                                                                            |             |
| Northeast to the Southwest                                                                                                                                                                                                                 |             |
| The claim is situated and located in the Mineral Creek Mining District, in                                                                                                                                                                 |             |
| Pinal County, in the State of Arizona, about .1000 feet                                                                                                                                                                                    |             |
| in a Southeasterly direction from the Northwest                                                                                                                                                                                            | _           |
| Corner of Section 12, T3S, R13E, G.& S.R.B.& M.                                                                                                                                                                                            | $\subseteq$ |
|                                                                                                                                                                                                                                            | ٤.,         |
| The surface boundaries of the claim are marked upon the ground as follows: Beginning                                                                                                                                                       | -           |
| at a Pock Monument                                                                                                                                                                                                                         | <u> </u>    |
| A P                                                                                                                                                                                                                                        | ت           |
| Couth-cost or I                                                                                                                                                                                                                            | H           |
| at a point in a Southwesterly direction 100 feet from                                                                                                                                                                                      | _3          |
| the discovery shaft (at which this notice is posted), being in the center of the West end line of said claim; thence Northwesterly 300eet to a Rock                                                                                        | - 2         |
| Monument being the Northwest corner of said claim; thence                                                                                                                                                                                  |             |
| Northeasterly 1500 feet to a Rock Monument , being at the                                                                                                                                                                                  |             |
| Northeast corner of said claim; thence Southeasterly 300 feet                                                                                                                                                                              |             |
| to a Rock Monument at the center of the East end of said claim;                                                                                                                                                                            | ^           |
| thence Southeasterly 300 feet to a Rock Monument being at the Southeast corner of said claim; thence Southwesterly 1500 feet                                                                                                               |             |
| to a Rock Monument at the Southwest corner of said claim;                                                                                                                                                                                  |             |
| thence Northwesterly 300 feet to the place of beginning.                                                                                                                                                                                   |             |
| All done under the provisions of the laws of the United States, and the State of Arizona.                                                                                                                                                  |             |
| This is an amended Location Notice of the A Hunch No. 6                                                                                                                                                                                    |             |
| Mining Claim, located by Alfred B. Iberri                                                                                                                                                                                                  | ٠.          |
| on the 31st day of                                                                                                                                                                                                                         |             |
| January , 1953 , and recorded in Book 73 of Record of Mines, at page 269 , in the office of the County Recorder of the aforesaid County of Pinal to which reference is hereby made, and this amended Location Notice is made and posted to |             |
|                                                                                                                                                                                                                                            |             |
| correct errors in the description in the said original Location Notice  Dated and posted on the grounds this Zaday of August, 19 58                                                                                                        |             |
| Witness: Kennecott Copper Corporation                                                                                                                                                                                                      |             |
| Gerry m. Turkel Bue (11)                                                                                                                                                                                                                   |             |
| None on the MI Dollar                                                                                                                                                                                                                      | O           |
| Sennile W. artuen Agent                                                                                                                                                                                                                    |             |