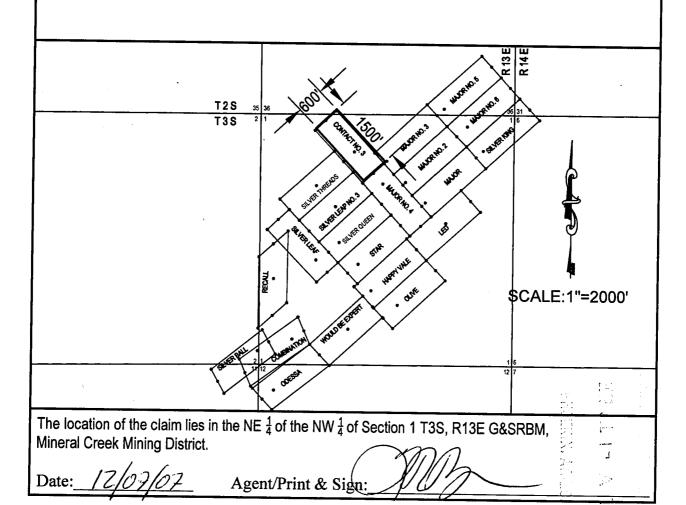

Box Number = AZ15248

Claim Begin-End: AMC066892-AMC067906

6 Location Notices-Amendments and Supporting Documents

| The name of this | claim is _  | A HUNC          | H NO. 6     | , which         | 1               |
|------------------|-------------|-----------------|-------------|-----------------|-----------------|
| is recorded in _ | Book 73 M   | Mines           |             | _ at page       |                 |
|                  | 269         | in the          | office of t | the Recorder    |                 |
| of PINAL         | Count       | y, Arizo        | na.         |                 |                 |
| The latest amend | ment of the | aforesa         | id claim is | s the           |                 |
| . A HUNCH NO.    | 6           | claim a         | nd recorded | d in            |                 |
| Docket 213       |             | at              | page 39     | ·.              | Uct<br>P        |
|                  |             |                 | •           |                 | 10E             |
| The current owne | r is KENNEC | OTT COPP        | ER CORPORAT | rion, % mine    | <b>5</b> =      |
| ENGINEERING DEPA | RTMENT, who | se addre        | ss is Hayde | en, Arizona     | ARIZ            |
| 85235.           |             |                 |             | •               | T 3 IU 00 AM 77 |
| This is a        | LODE        |                 | claim       | which was       | •               |
| located on       | JANUARY 31  | _               | ir          | n the year      |                 |
| of               | 1953        | •               |             |                 |                 |
| This claim is si | tuated in _ | NW <del>1</del> |             |                 | •               |
| of Section (s) _ |             | 12              | , Towns     | ship <u>3</u> S | <b></b> ,       |
| Range 13E        |             |                 |             |                 |                 |