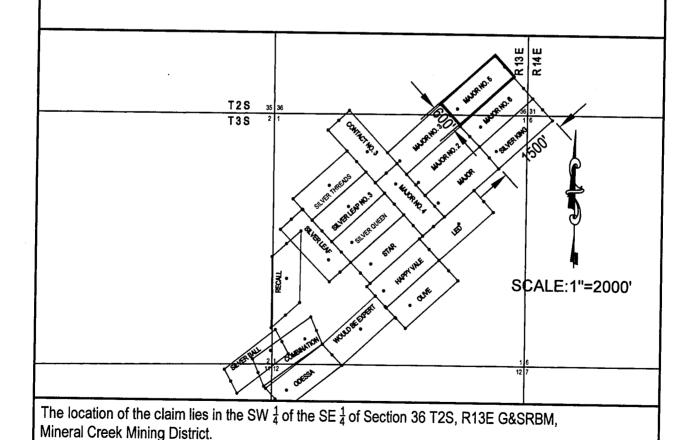

Box Number = AZ15248

Claim Begin-End: AMC066892-AMC067906

6 Location Notices-Amendments and Supporting Documents

| The name of this | claim is _  | A HUNC          | H NO. 6     | , which         | 1               |
|------------------|-------------|-----------------|-------------|-----------------|-----------------|
| is recorded in _ | Book 73 M   | Mines           |             | _ at page       |                 |
|                  | 269         | in the          | office of t | the Recorder    |                 |
| of PINAL         | Count       | y, Arizo        | na.         |                 |                 |
| The latest amend | ment of the | aforesa         | id claim is | s the           |                 |
| . A HUNCH NO.    | 6           | claim a         | nd recorded | d in            |                 |
| Docket 213       |             | at              | page 39     | ·.              | Uct<br>P        |
|                  |             |                 | •           |                 | 10E             |
| The current owne | r is KENNEC | OTT COPP        | ER CORPORAT | rion, % mine    | <b>5</b> =      |
| ENGINEERING DEPA | RTMENT, who | se addre        | ss is Hayde | en, Arizona     | ARIZ            |
| 85235.           |             |                 |             | •               | T 3 IU 00 AM 77 |
| This is a        | LODE        |                 | claim       | which was       | •               |
| located on       | JANUARY 31  | _               | ir          | n the year      |                 |
| of               | 1953        | •               |             |                 |                 |
| This claim is si | tuated in _ | NW <del>1</del> |             |                 | •               |
| of Section (s) _ |             | 12              | , Towns     | ship <u>3</u> S | <b></b> ,       |
| Range 13E        |             |                 |             |                 |                 |

| STATE OF ARIZONA, Cou Pinal; No. 1/23/298 } ss.                                                                                                                                                                                            | /           |
|--------------------------------------------------------------------------------------------------------------------------------------------------------------------------------------------------------------------------------------------|-------------|
| It do hereby certify that strument was filed and recorded at request 1 Docket 21.5                                                                                                                                                         | က           |
| On SEP 20-1958 at Flow M., Docket 213 PASE 3                                                                                                                                                                                               | 9           |
| WITNESS my hand and official seal the day and year first above written.                                                                                                                                                                    |             |
| By Complete Deputy                                                                                                                                                                                                                         |             |
| AMENDED MESOCKET 213 PAGE 39                                                                                                                                                                                                               |             |
| Notice of Mining Location                                                                                                                                                                                                                  |             |
| Continue in Sheliffill Streets                                                                                                                                                                                                             |             |
| LODE CLAIM                                                                                                                                                                                                                                 | ٠.          |
| TO ALL WHOM IT MAY CONCERN:                                                                                                                                                                                                                |             |
| This Mining Claim, the name of which is the                                                                                                                                                                                                |             |
| and purchase by Kennecott Copper Corporation                                                                                                                                                                                               |             |
| A.P. Morris, Agent, a citizen of the United States                                                                                                                                                                                         |             |
| (Locator must insert either "a citizen of the United States" or "who has declared his intention of becoming a citizen of the United States.")                                                                                              |             |
| the undersigned, on the 26 day of August , 19.58.  The length of this claim is 1500 feet,                                                                                                                                                  |             |
| and 1 claim 100 feet,                                                                                                                                                                                                                      |             |
| in a Southwesterly direction and 1400                                                                                                                                                                                                      |             |
| feet in a Northeasterly direction from                                                                                                                                                                                                     |             |
| the center of the discovery shaft, at which this notice is posted, lengthwise of the claim, to-                                                                                                                                            |             |
| gether with 300 feet in width of the surface grounds, on each side of the center of said claim. The general course of the lode deposit and premises is from the                                                                            |             |
| Northeast to the Southwest                                                                                                                                                                                                                 |             |
| The claim is situated and located in the Mineral Creek Mining District, in                                                                                                                                                                 |             |
| Pinal County, in the State of Arizona, about .1000 feet                                                                                                                                                                                    |             |
| in a Southeasterly direction from the Northwest                                                                                                                                                                                            | _           |
| Corner of Section 12, T3S, R13E, G.& S.R.B.& M.                                                                                                                                                                                            | $\subseteq$ |
|                                                                                                                                                                                                                                            | ٤.,         |
| The surface boundaries of the claim are marked upon the ground as follows: Beginning                                                                                                                                                       | -           |
| at a Pock Monument                                                                                                                                                                                                                         | <u> </u>    |
| A P                                                                                                                                                                                                                                        | ت           |
| Couth-cost or I                                                                                                                                                                                                                            | H           |
| at a point in a Southwesterly direction 100 feet from                                                                                                                                                                                      | _3          |
| the discovery shaft (at which this notice is posted), being in the center of the West end line of said claim; thence Northwesterly 300eet to a Rock                                                                                        | - 2         |
| Monument being the Northwest corner of said claim; thence                                                                                                                                                                                  |             |
| Northeasterly 1500 feet to a Rock Monument , being at the                                                                                                                                                                                  |             |
| Northeast corner of said claim; thence Southeasterly 300 feet                                                                                                                                                                              |             |
| to a Rock Monument at the center of the East end of said claim;                                                                                                                                                                            | ^           |
| thence Southeasterly 300 feet to a Rock Monument being at the Southeast corner of said claim; thence Southwesterly 1500 feet                                                                                                               |             |
| to a Rock Monument at the Southwest corner of said claim;                                                                                                                                                                                  |             |
| thence Northwesterly 300 feet to the place of beginning.                                                                                                                                                                                   |             |
| All done under the provisions of the laws of the United States, and the State of Arizona.                                                                                                                                                  |             |
| This is an amended Location Notice of the A Hunch No. 6                                                                                                                                                                                    |             |
| Mining Claim, located by Alfred B. Iberri                                                                                                                                                                                                  | ٠.          |
| on the 31st day of                                                                                                                                                                                                                         |             |
| January , 1953 , and recorded in Book 73 of Record of Mines, at page 269 , in the office of the County Recorder of the aforesaid County of Pinal to which reference is hereby made, and this amended Location Notice is made and posted to |             |
|                                                                                                                                                                                                                                            |             |
| correct errors in the description in the said original Location Notice  Dated and posted on the grounds this Zaday of August, 19 58                                                                                                        |             |
| Witness: Kennecott Copper Corporation                                                                                                                                                                                                      |             |
| Gerry m. Turkel Bue (11)                                                                                                                                                                                                                   |             |
| None on the MI Dollar                                                                                                                                                                                                                      | O           |
| Sennile W. artuen Agent                                                                                                                                                                                                                    |             |