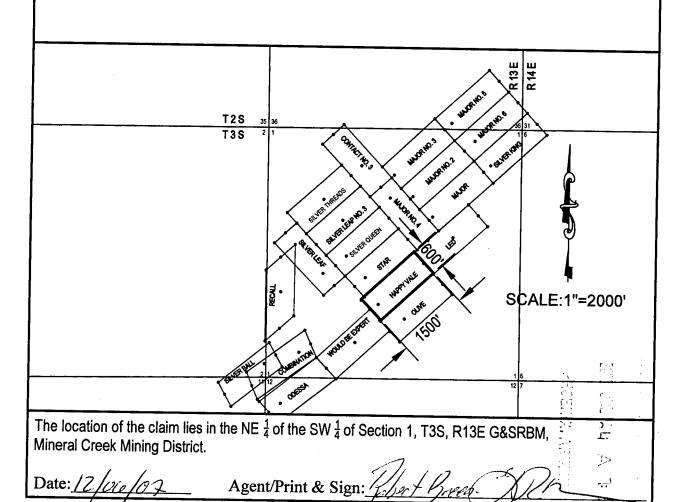

Box Number = AZ15248

Claim Begin-End: AMC066892-AMC067906

6 Location Notices-Amendments and Supporting Documents

| The name of this | claim is _  | A HUNC          | H NO. 6     | , which         | 1               |
|------------------|-------------|-----------------|-------------|-----------------|-----------------|
| is recorded in _ | Book 73 M   | Mines           |             | _ at page       |                 |
|                  | 269         | in the          | office of t | the Recorder    |                 |
| of PINAL         | Count       | y, Arizo        | na.         |                 |                 |
| The latest amend | ment of the | aforesa         | id claim is | s the           |                 |
| . A HUNCH NO.    | 6           | claim a         | nd recorded | d in            |                 |
| Docket 213       |             | at              | page 39     | ·.              | Uct<br>P        |
|                  |             |                 | •           |                 | 10E             |
| The current owne | r is KENNEC | OTT COPP        | ER CORPORAT | rion, % mine    | <b>5</b> =      |
| ENGINEERING DEPA | RTMENT, who | se addre        | ss is Hayde | en, Arizona     | ARIZ            |
| 85235.           |             |                 |             | •               | T 3 IU 00 AM 77 |
| This is a        | LODE        |                 | claim       | which was       | •               |
| located on       | JANUARY 31  | _               | ir          | n the year      |                 |
| of               | 1953        | •               |             |                 |                 |
| This claim is si | tuated in _ | NW <del>1</del> |             |                 | •               |
| of Section (s) _ |             | 12              | , Towns     | ship <u>3</u> S | <b></b> ,       |
| Range 13E        |             |                 |             |                 |                 |