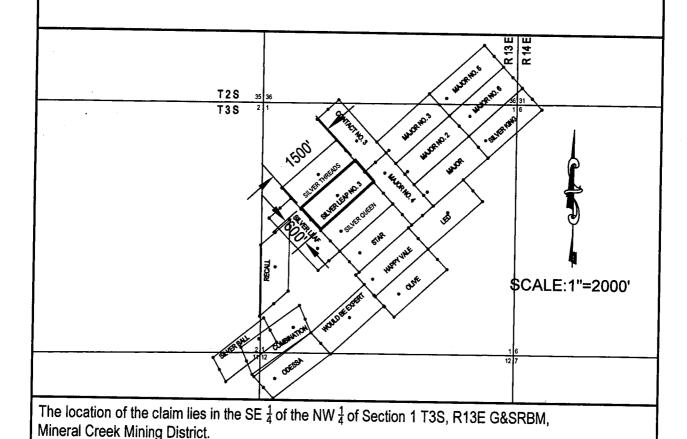

Box Number = AZ15248

Claim Begin-End: AMC066892-AMC067906

6 Location Notices-Amendments and Supporting Documents

| The name of this | claim is _  | A HUNC          | H NO. 6     | , which         | 1               |
|------------------|-------------|-----------------|-------------|-----------------|-----------------|
| is recorded in _ | Book 73 M   | Mines           |             | _ at page       |                 |
|                  | 269         | in the          | office of t | the Recorder    |                 |
| of PINAL         | Count       | y, Arizo        | na.         |                 |                 |
| The latest amend | ment of the | aforesa         | id claim is | s the           |                 |
| . A HUNCH NO.    | 6           | claim a         | nd recorded | d in            |                 |
| Docket 213       |             | at              | page 39     | ·.              | Uct<br>P        |
|                  |             |                 | •           |                 | 10E             |
| The current owne | r is KENNEC | OTT COPP        | ER CORPORAT | rion, % mine    | <b>5</b> =      |
| ENGINEERING DEPA | RTMENT, who | se addre        | ss is Hayde | en, Arizona     | ARIZ            |
| 85235.           |             |                 |             | •               | T 3 IU 00 AM 77 |
| This is a        | LODE        |                 | claim       | which was       | •               |
| located on       | JANUARY 31  | _               | ir          | n the year      |                 |
| of               | 1953        | •               |             |                 |                 |
| This claim is si | tuated in _ | NW <del>1</del> |             |                 | •               |
| of Section (s) _ |             | 12              | , Towns     | ship <u>3</u> S | <b></b> ,       |
| Range 13E        |             |                 |             |                 |                 |

| STATE OF ARIZONA, Cou Pinal; No. 1/23/298 } ss.                                                                                                                                                                                            | /           |
|--------------------------------------------------------------------------------------------------------------------------------------------------------------------------------------------------------------------------------------------|-------------|
| It do hereby certify that strument was filed and recorded at request 1 Docket 21.5                                                                                                                                                         | က           |
| On SEP 20-1958 at Flow M., Docket 213 PASE 3                                                                                                                                                                                               | 9           |
| WITNESS my hand and official seal the day and year first above written.                                                                                                                                                                    |             |
| By Complete Deputy                                                                                                                                                                                                                         |             |
| AMENDED MESOCKET 213 PAGE 39                                                                                                                                                                                                               |             |
| Notice of Mining Location                                                                                                                                                                                                                  |             |
| Continue in Sheliffill Streets                                                                                                                                                                                                             |             |
| LODE CLAIM                                                                                                                                                                                                                                 | ٠.          |
| TO ALL WHOM IT MAY CONCERN:                                                                                                                                                                                                                |             |
| This Mining Claim, the name of which is the                                                                                                                                                                                                |             |
| and purchase by Kennecott Copper Corporation                                                                                                                                                                                               |             |
| A.P. Morris, Agent, a citizen of the United States                                                                                                                                                                                         |             |
| (Locator must insert either "a citizen of the United States" or "who has declared his intention of becoming a citizen of the United States.")                                                                                              |             |
| the undersigned, on the 26 day of August , 19.58.  The length of this claim is 1500 feet,                                                                                                                                                  |             |
| and 1 claim 100 feet,                                                                                                                                                                                                                      |             |
| in a Southwesterly direction and 1400                                                                                                                                                                                                      |             |
| feet in a Northeasterly direction from                                                                                                                                                                                                     |             |
| the center of the discovery shaft, at which this notice is posted, lengthwise of the claim, to-                                                                                                                                            |             |
| gether with 300 feet in width of the surface grounds, on each side of the center of said claim. The general course of the lode deposit and premises is from the                                                                            |             |
| Northeast to the Southwest                                                                                                                                                                                                                 |             |
| The claim is situated and located in the Mineral Creek Mining District, in                                                                                                                                                                 |             |
| Pinal County, in the State of Arizona, about .1000 feet                                                                                                                                                                                    |             |
| in a Southeasterly direction from the Northwest                                                                                                                                                                                            | _           |
| Corner of Section 12, T3S, R13E, G.& S.R.B.& M.                                                                                                                                                                                            | $\subseteq$ |
|                                                                                                                                                                                                                                            | ٤.,         |
| The surface boundaries of the claim are marked upon the ground as follows: Beginning                                                                                                                                                       | -           |
| at a Pock Monument                                                                                                                                                                                                                         | <u> </u>    |
| A P                                                                                                                                                                                                                                        | ت           |
| Couth-cost or I                                                                                                                                                                                                                            | H           |
| at a point in a Southwesterly direction 100 feet from                                                                                                                                                                                      | _3          |
| the discovery shaft (at which this notice is posted), being in the center of the West end line of said claim; thence Northwesterly 300eet to a Rock                                                                                        | - 2         |
| Monument being the Northwest corner of said claim; thence                                                                                                                                                                                  |             |
| Northeasterly 1500 feet to a Rock Monument , being at the                                                                                                                                                                                  |             |
| Northeast corner of said claim; thence Southeasterly 300 feet                                                                                                                                                                              |             |
| to a Rock Monument at the center of the East end of said claim;                                                                                                                                                                            | ^           |
| thence Southeasterly 300 feet to a Rock Monument being at the Southeast corner of said claim; thence Southwesterly 1500 feet                                                                                                               |             |
| to a Rock Monument at the Southwest corner of said claim;                                                                                                                                                                                  |             |
| thence Northwesterly 300 feet to the place of beginning.                                                                                                                                                                                   |             |
| All done under the provisions of the laws of the United States, and the State of Arizona.                                                                                                                                                  |             |
| This is an amended Location Notice of the A Hunch No. 6                                                                                                                                                                                    |             |
| Mining Claim, located by Alfred B. Iberri                                                                                                                                                                                                  | ٠.          |
| on the 31st day of                                                                                                                                                                                                                         |             |
| January , 1953 , and recorded in Book 73 of Record of Mines, at page 269 , in the office of the County Recorder of the aforesaid County of Pinal to which reference is hereby made, and this amended Location Notice is made and posted to |             |
|                                                                                                                                                                                                                                            |             |
| correct errors in the description in the said original Location Notice  Dated and posted on the grounds this Zaday of August, 19 58                                                                                                        |             |
| Witness: Kennecott Copper Corporation                                                                                                                                                                                                      |             |
| Gerry m. Turkel Bue (11)                                                                                                                                                                                                                   |             |
| None on the MI Dollar                                                                                                                                                                                                                      | O           |
| Sennile W. artuen Agent                                                                                                                                                                                                                    |             |